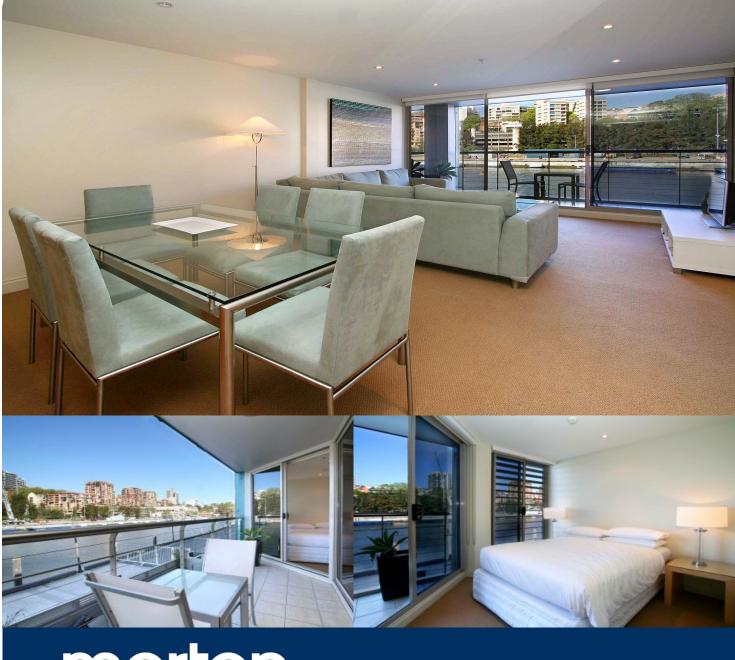

morton.

Woolloomooloo 241/6 Cowper Wharf Roadway

Located at the Finger Wharf and only minutes from some of Sydney's finest restaurants, this modern fully furnished 2 bedroom apartment features a large balcony with beautiful east facing water views of Potts Point.

- Master bedroom with king size bed, walk-in robe and ensuite
- Internal laundry
- Kitchen with gas cook top and dishwasher
- Air conditioning
- Secure intercom
- 24 hour on site security
- Secure car space located in the Wharf
- Pool and gym facilities available in the Wharf (membership required)