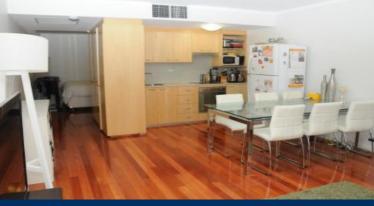

## morton.

Woolloomooloo G05/200 William Street

<del>-</del> 1

Situated in the Marquis Building, this generous 52sqm east facing studio apartment is in immaculate, near new condition with a practical floor plan offering a separate sleeping alcove big enough to be a one bedroom. Set in the heart of Woolloomooloo / Potts Point, this stunning apartment is just minutes to Victoria Street, train stations and shops and would make a great city base.

- Modern kitchen with European appliances
- Attractive bathroom with laundry facilities
- Loads of storage
- Separate security entrance in McElhone Street
- Ducted reverse cycle air conditioning
- Video intercom and security building
- Gym and sauna in complex
- Security visitor parking
- Floor boards in place