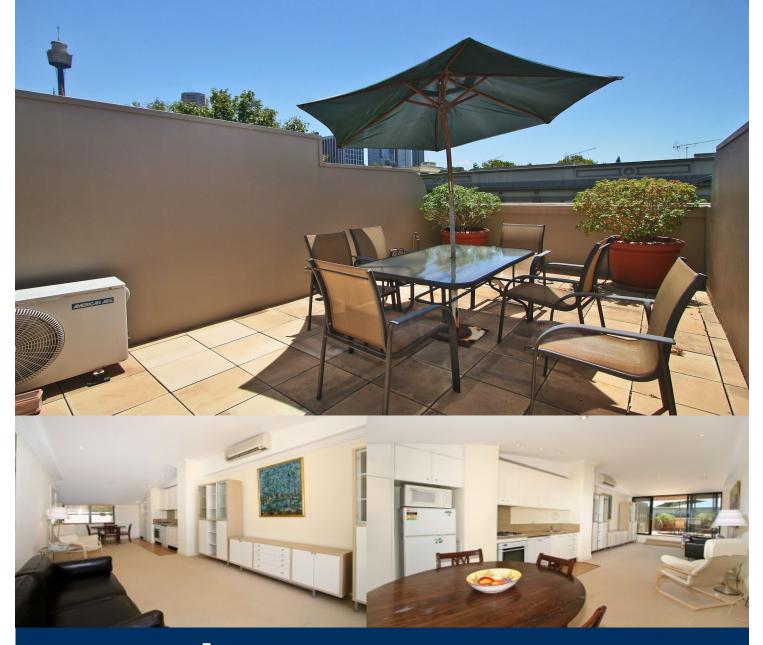

## morton.

This fully furnished north facing apartment is highly private and filled with smart modern finishes located only a short distance to the city. It is within walking distance to the CBD, Domain, Finger Wharf and local cafes and restaurants.

- Open plan lounge, kitchen and dining with access to private terrace balcony

- Both bedrooms with built-ins on lower level with bathroom and laundry

- 5 minute walk to CBD perfect for the client working in the city
- Set on the top floor of a boutique security building
- Secure car space in building