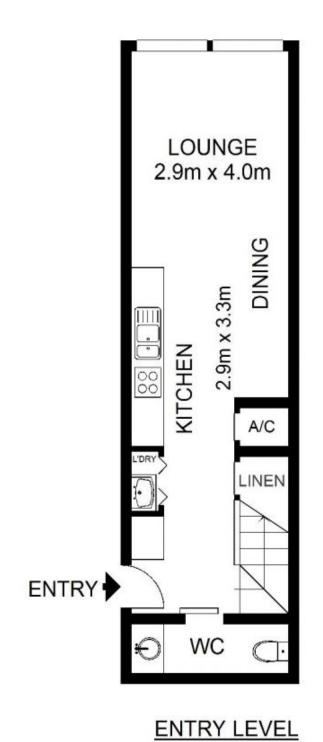

## 566/6 Cowper Wharf Road, WOOLLOOMOOLOO

Not to scale · All measurements are approximate · Drawn for marketing purposes only · Floorplan by @ Industrie Media