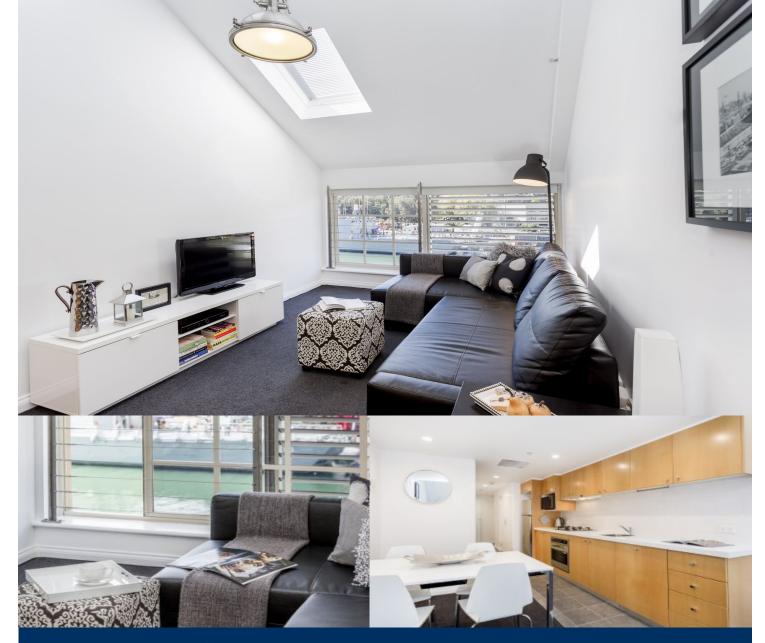

# morton.

This stylish and fully furnished one bedroom loft apartment maximises space and light. Open plan living and mesmerizing bay views are complimented by contemporary finishes that creates a perfect ambience for those who enjoy something out of the ordinary.

- Double bedroom with storage and ensuite
- Designer furnishings included, fine wool carpets
- Open plan living/dining
- Galley kitchen with imported appliances
- Internal Laundry
- Guest powder room
- Reverse cycle air conditioning
- 24 hour on-site security
- Full time on-site building manager
- Video intercom access