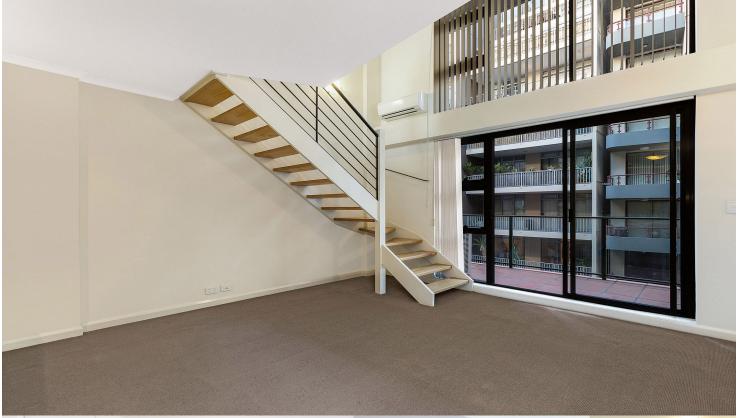

## morton.

Surry Hills 602/1 Poplar Street

This New York Loft style apartment features lightfilled interiors and soaring ceilings. This wonderfully chic apartment in the 'Manhattan' building is stylishly designed for today's sophisticated lifestyle.

- Combined living/dining room with glass doors
- 5.2 metre ceilings and double height window
- Loft bedroom with built-in robe and study alcove
- Gourmet gas kitchen with granite benchtops
- Wide, sheltered balcony capturing warm northerly sun
- Modern bathroom with bath
- Air conditioning, secure intercom entry and lift access
- One car space
- Photos of similar apartment with same floor plan, More photos to come