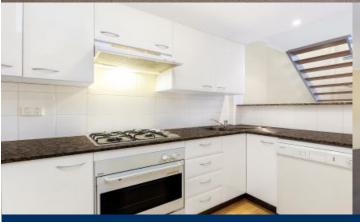

- Combined living/dining room with glass doors
- 5.2 metre ceilings and double height window
- Loft bedroom with built-in robe and study alcove
- Gourmet gas kitchen with granite benchtops
- Wide, sheltered balcony capturing warm northerly sun
- Modern bathroom with bath
- Air conditioning, secure intercom entry and lift access
- One car space
- Photos of similar apartment with same floor plan, More photos to come