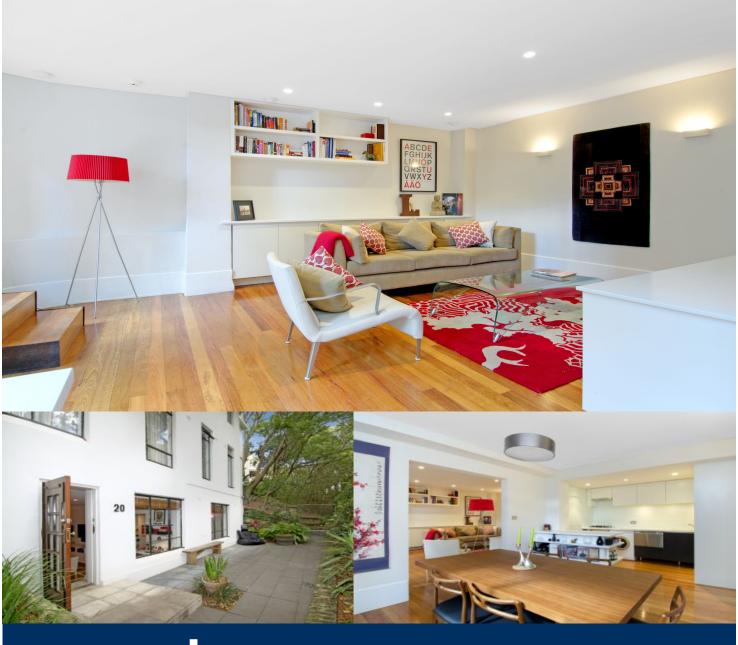

morton.

Potts Point 20/8A Wylde Street

Privately tucked away in a secluded location within the leafy surrounds of 'Wyldefel Gardens' this superb one bedroom garden apartment affords a super convenient lifestyle for the discerning professional seeking style, comfort and convenience all in a picture perfect setting.

- Large living area, hardwood timber flooring
- Bedroom area fitted with built ins and storage
- Deluxe kitchen with gas cooking
- Modern sleek designer bathroom with bath tub
- Secure parking for one car
- Comes with TV system, fridge and washing machine included
- No dryer included