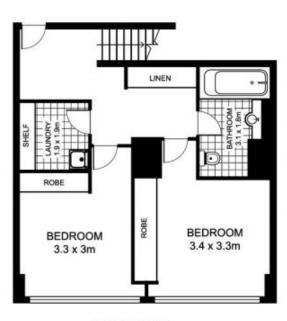

## 716/20 Pelican St, DARLINGHURST

LOWER LEVEL

UPPER LEVEL

This floor plan is intended as a guide only. Layout dimensions are approximate only. No representations or warranties of any nature whatsoever are given or intended. Any person using this information should rely on their own enquiries