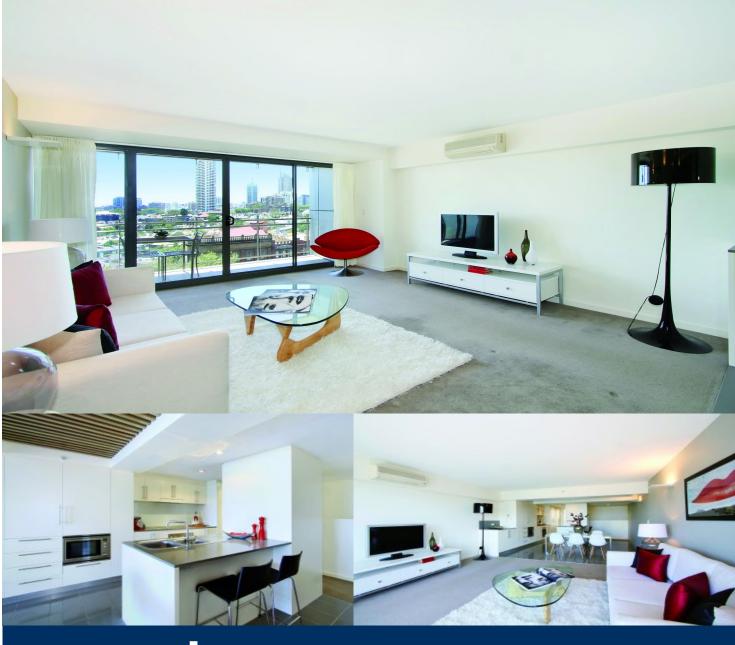

morton.

Surry Hills 716/20 Pelican Street

Set over two luxurious levels, this spacious light-filled apartment is in The Monument, a landmark building designed by award winning architects, Wood Marsh. Featuring the latest in chic interior finishes, with access to a stunning glass-edged pool, landscaped gardens and gymnasium.

- Generous open-plan living
- Balcony with harbour views
- Highest quality finishes
- Air conditioning and built-in storage
- Gourmet CaesarStone kitchen
- Miele appliances and eat-in area
- Large master with stunning ensuite
- Main bathroom with extra deep bath
- Large internal laundry room
- Two car spaces and storage cage