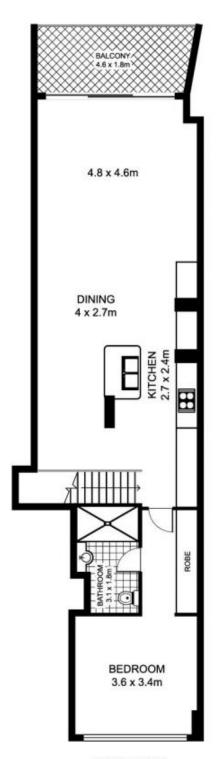

## 716/20 Pelican St, DARLINGHURST

LOWER LEVEL

UPPER LEVEL

This floor plan is intended as a guide only. Layout dimensions are approximate only. No representations or warranties of any nature whatsoever are given or intended. Any person using this information should rely on their own enquiries