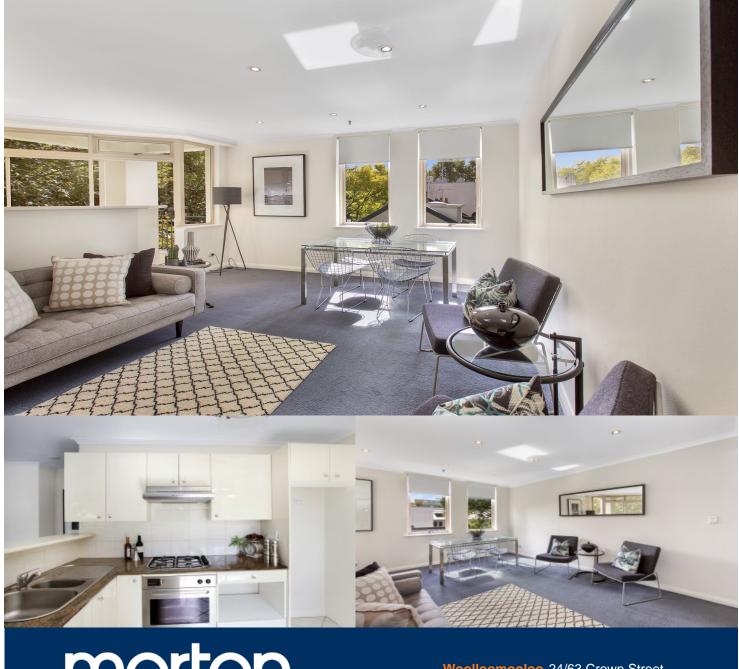

## **Morton RE**

rentals@morton.com.au

This unfurnished north facing executive apartment is positioned only a short distance to the CBD. Located in the magnificent Crown Gardens complex with resort-style facilities, manicured gardens, elegant foyer and concierge this apartment will impress.

- Recently repainted and with new carpets
- Living/dining area flows onto Juliet balcony
- Modern open plan kitchen with stainless steel appliances
- Full bathroom, internal laundry
- Ducted a/c, video intercom
- Pool, gymnasium, sauna, 24 hr concierge
- Landscaped Gardens with rooftop garden and BBQ facilities
- Designer foyer, visitor parking
- Secure car space