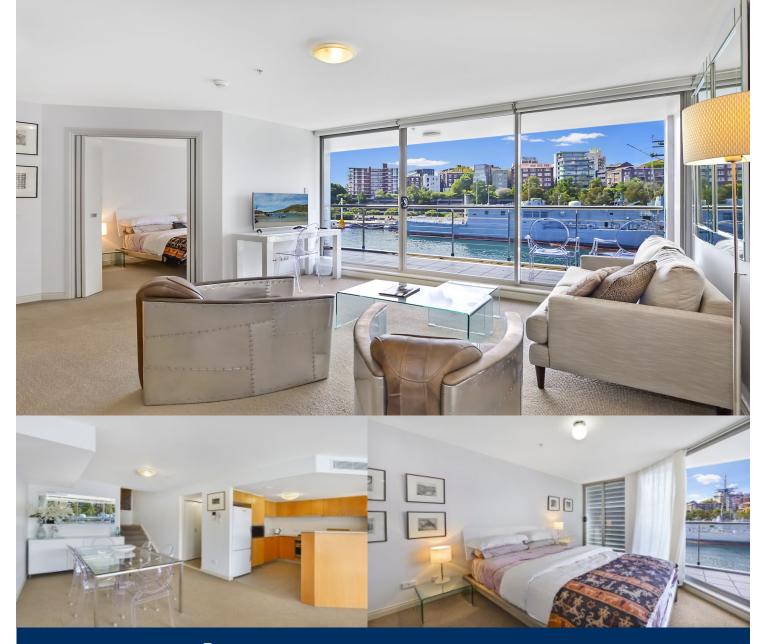

# morton.

Located at Woolloomooloo Finger Wharf, this large one bedroom apartment has absolute water front views towards Potts Point and Garden Island. Balconies are a rare feature for one bedroom apartments in the Wharf, which makes this apartment a must see.

- Functional floor plan that maximises space and utilizes views
- Fully furnished
- Combined living/dining area with water views
- Kitchen and bathroom with granite finishes
- Reverse cycle air conditioning, internal laundry
- 24 hour on site security
- One secure car space located Lincoln Crescent