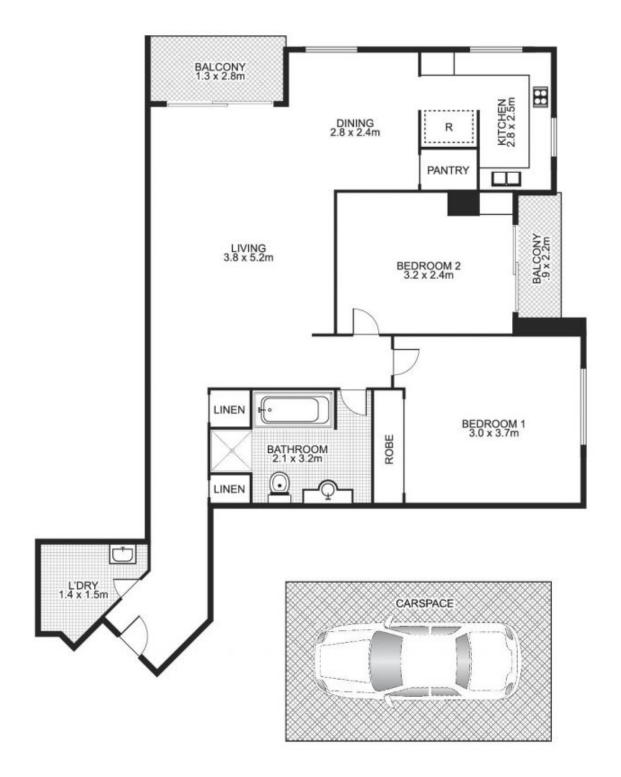

## 31/103 Victoria Street, POTTS POINT

This floor plan is intended as a guide only. Layout dimension are approximate only. No representation or warranties of any nature whatsoever are given or intended. Any person using this information should rely on their own enquiries.