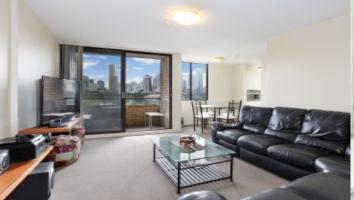

- Master bedroom with built-ins, second bedroom with balcony and city and harbour views
- Open plan living, kitchen and dining opens to balcony
- Distinct lounge and dining spaces flow easily together
- Ideally located to buses, train station and a 15 minute walk to the CBD
- Pool, intercom, single carspace and internal laundry