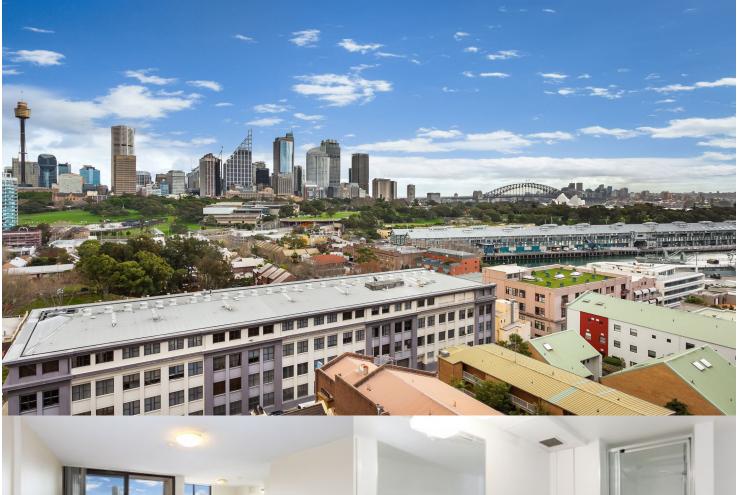

# morton.

Potts Point 31/103 Victoria Street

Perfectly positioned on one of Potts Point's most sought-after streets, this inviting residence offers uninterrupted views of the city and harbour bridge. With a desirable north-western aspect, views stretch uninterrupted across the city skyline to the Harbour Bridge and the glistening Opera House.