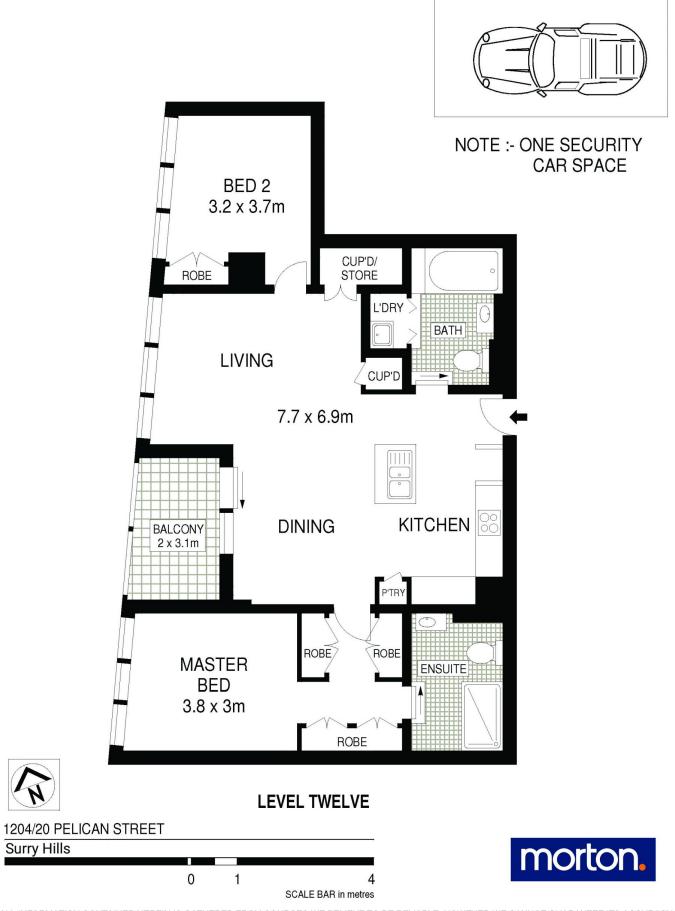

with an intuitive floorplan and views to Hyde Park and the skyline, this is a home of undeniable appeal.

- Open entertaining, distinct lounge/dining spaces
- Inviting master bedroom has a walk-in robe and an ensuite
- Deluxe electric kitchen has CaesarStone island benchtops
- Well configured with ideal separate bedroom wings

- European internal laundry, reverse cycle air conditioning, concierge, building manager, basement secure parking and storage cage

- Floor-to-ceiling windows, filled with sun and balcony

- A contemporary offering from the renowned Melbourne firm Wood/Marsh Architecture
- Manicured gardens, heated outdoor pool and gym.

Surry Hills 1204/20 Pelican Street

#### View

As advertised or by appointment

## Agent

### Sarah Fowell

□ sarah@morton.com.au

# morton.com.au



ALL INFORMATION CONTAINED HEREIN IS GATHERED FROM SOURCES WE BELIEVE TO BE RELIABLE. HOWEVER WE CANNOT GUARANTEE ITS ACCURACY AND INTERESTED PERSONS SHOULD RELY ON THEIR OWN ENQUIRIES. DIMENSIONS ARE APPROXIMATE