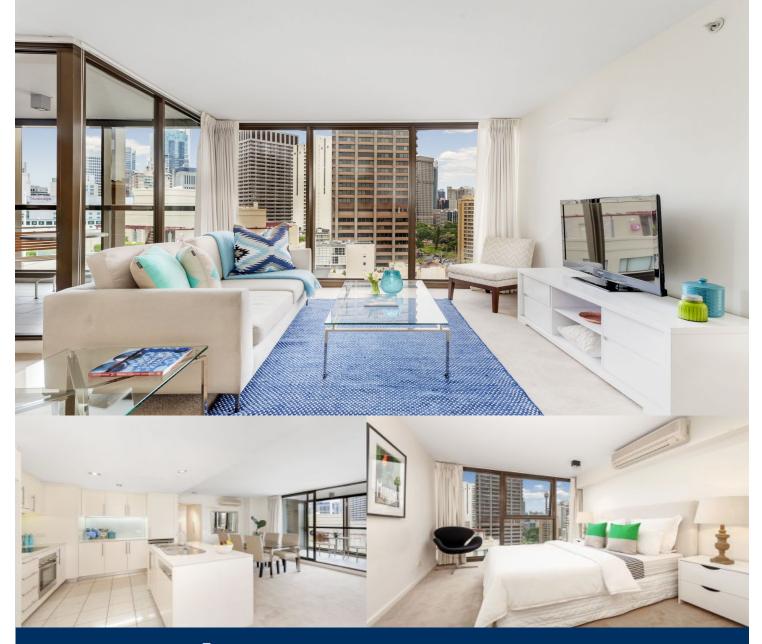

# morton.

Located in the highly sought-after Monument building, this stunning apartment is perfectly set in one of the inner city's premier communities. Ideally low maintenance with an intuitive floorplan and views to Hyde Park and the skyline, this is a home of undeniable appeal.

- Open entertaining, distinct lounge/dining spaces
- Inviting master bedroom has a walk-in robe and an ensuite
- Deluxe electric kitchen has CaesarStone island benchtops
- Well configured with ideal separate bedroom wings

- European internal laundry, reverse cycle air conditioning, concierge, building manager, basement secure parking and storage cage

- Floor-to-ceiling windows, filled with sun and balcony

- A contemporary offering from the renowned Melbourne firm Wood/Marsh Architecture
- Manicured gardens, heated outdoor pool and gym.