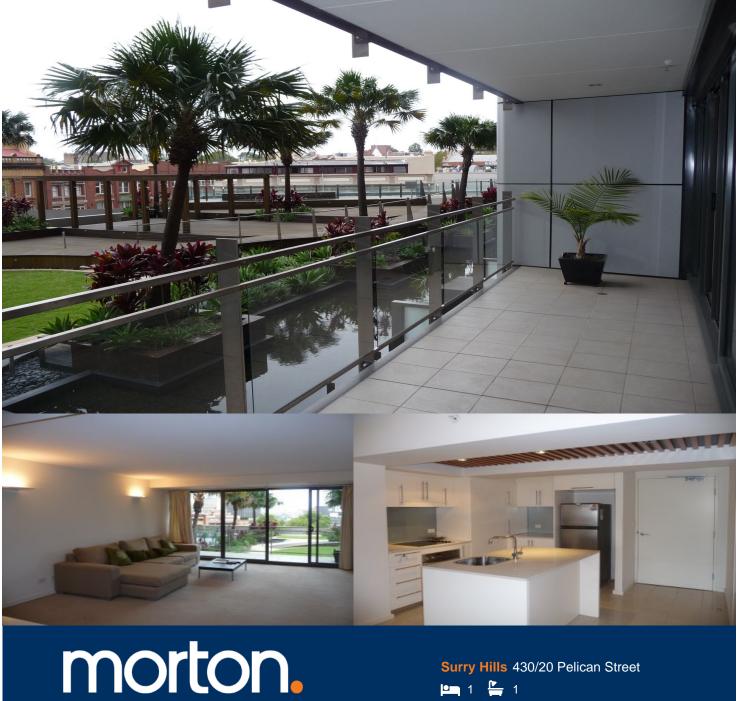

Located in the much sought after Monument building this north facing fully furnished oversized one bedroom apartment and study is within a short stroll to the city centre, offers great natural light & superb appointments. .

- Open plan living with floor to ceiling glass opens to balcony
- Overlooks established gardens and the city skyline
- Large master bedroom with built-in wardrobes
- Generous floor plan with additional study area
- Sleek kitchen with Caesar Stone tops
- Miele electric oven and drawer dishwasher
- Sleek well appointed bathroom
- Reverse cycle air conditioning
- Excellent security and concierge service
- Contemporary furniture package
- Swimming pool and gym