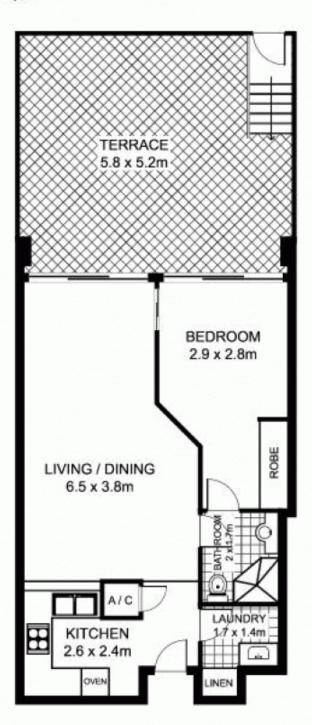

## 116/6 Cowper Wharf Road, WOOLLOOMOOLOO

•

SCALE

\* note all measurements are approximate only. Plan is provided only as an indication of layout.

.

1 m

PLANS BY SURROUNDPIX PHONE: 1300 30 32 40