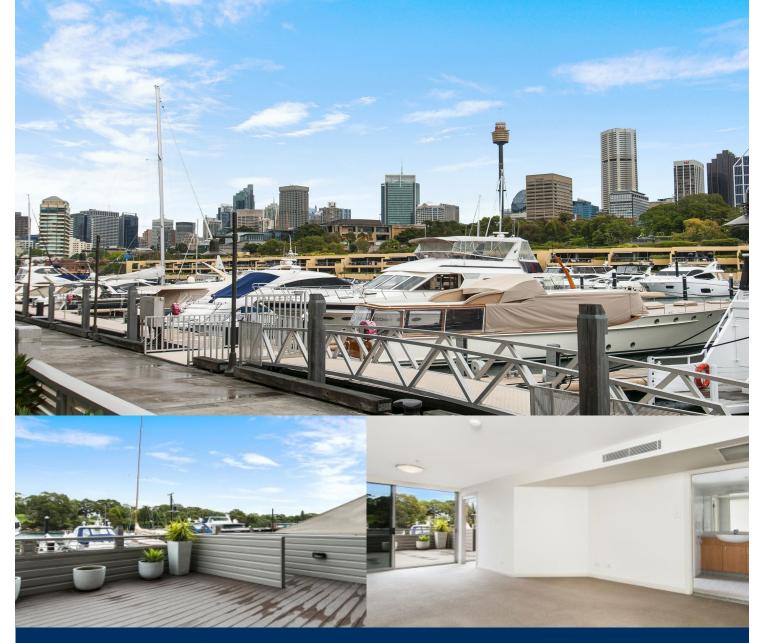

# morton.

This apartment is positioned towards the North Western end of the Wharf giving the best possible view, in a quiet location. Entertaining is a must with a large waterfront terrace.

- Unfurnished one bedroom apartment
- Large master bedroom with ensuite bathroom
- 15 m2 terrace attached with own entry
- Kitchen with granite finish
- Free flowing combined dining and living area
- No Pets allowed

Woolloomooloo 116/6 Cowper Wharf Roadway