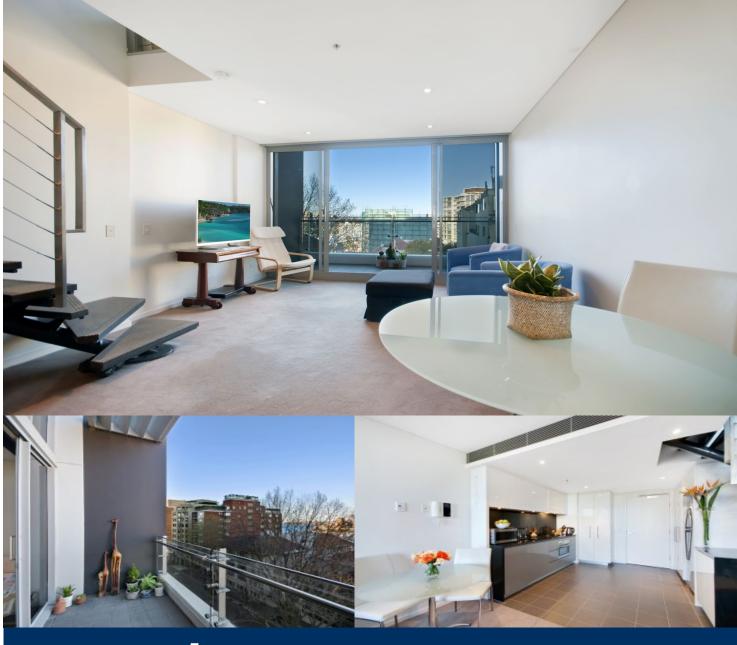

morton.

Potts Point 517/81 Macleay Street

Located in the highly sought after Ikon, this split level apartment offers convenience in lifestyle and location.

- Spacious, split level apartment with combined living areas
- Floor to ceiling doors open onto an entertainers balcony with glimpses of Elizabeth Bay
- Granite gas kitchen with stainless steel appliances and Miele dishwasher
- Second level has a good sized bedroom with water views and built in wardrobes
- Additional features include air conditioning and internal laundry
- One secure parking and a storage cage