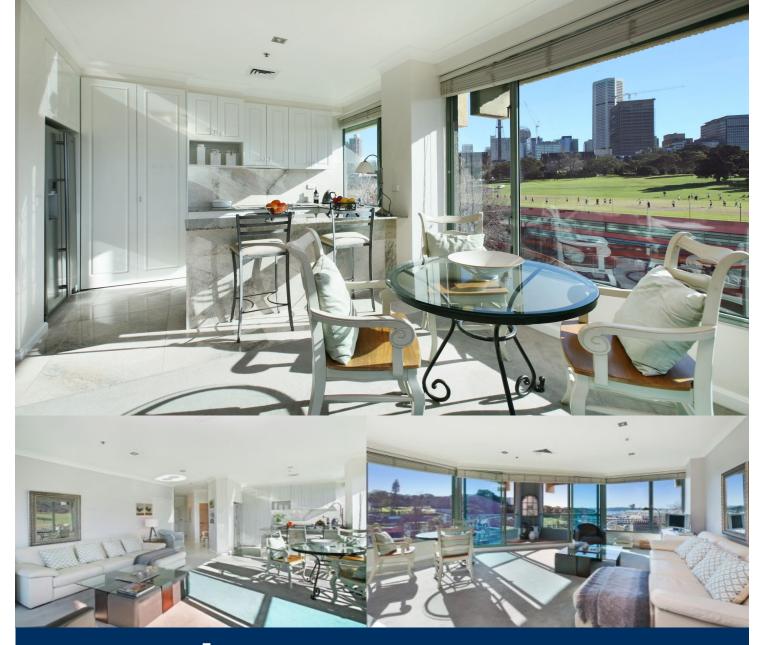

## morton.

Fully furnished two bedroom, two bathroom is located on the North Western corner, with panoramic 180 degree views spanning from St Mary's Cathedral, the Domain and city, Art Gallery and Woolloomooloo Bay and Potts Point. The views are especially spectacular at night!

- Double doors open from lounge to small balcony/french style Patio

- Balcony receives bright full sun all year round due to its position.

- The kitchen has limestone tiles on floor and walls, and granite bench tops

- Double door fridge/freezer with water cooler and ice maker

- Smeg cook top and oven, Bosch dishwasher; and ample cupboard-space

- Ducted air-conditioning throughout with fans in both bedrooms

- Access to Gym, Spa and Sauna, and roof-top with water views