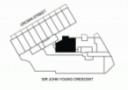

# morton.

Located in one of Sydney's latest developments the 'LUXE' is positioned on the borderline of Sydney City and Woolloomooloo. This east facing unfurnished one bedroom apartment includes stylish finishes using luxurious tiles, stone bench tops, glass splash backs, polished chrome and pressed metal these apartments are not to be missed!

- Beautiful elegant and luxurious interior
- Great sized open plan kitchen and living area
- Kitchen includes gas cooktop and dishwasher
- Floor to ceiling glass sliding doors open to balcony
- Large balcony overlooks garden includes gas for BBQ
- Master bedroom with built-in robes and floor to ceiling glass
- sliding doors
- Bathroom with a great sized shower
- Internal laundry with dryer and internal storage
- Reverse cycle air conditioning throughout
- Secure building with video intercom access
- Undercover secure car space
- 73 sqm internal space