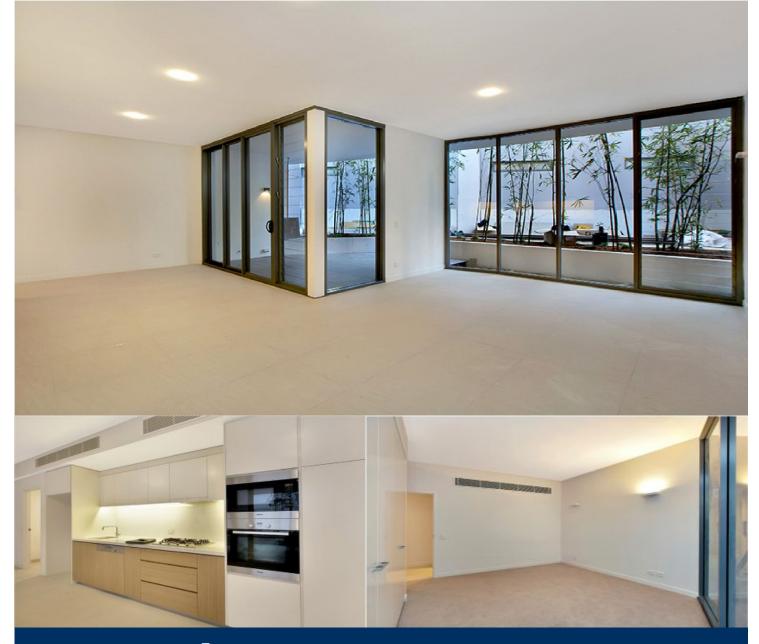

# morton.

Located in one of Sydney's latest developments the 'LUXE' is positioned on the borderline of Sydney City and Woolloomooloo. This east facing unfurnished one bedroom apartment includes stylish finishes using luxurious tiles, stone bench tops, glass splash backs, polished chrome and pressed metal these apartments are not to be missed!

- Beautiful elegant and luxurious interior
- Great sized open plan kitchen and living area
- Kitchen includes gas cooktop and dishwasher
- Floor to ceiling glass sliding doors open to balcony
- Large balcony overlooks garden includes gas for BBQ
- Master bedroom with built-in robes and floor to ceiling glass
- sliding doors
- Bathroom with a great sized shower
- Internal laundry with dryer and internal storage
- Reverse cycle air conditioning throughout
- Secure building with video intercom access
- Undercover secure car space
- 73 sqm internal space