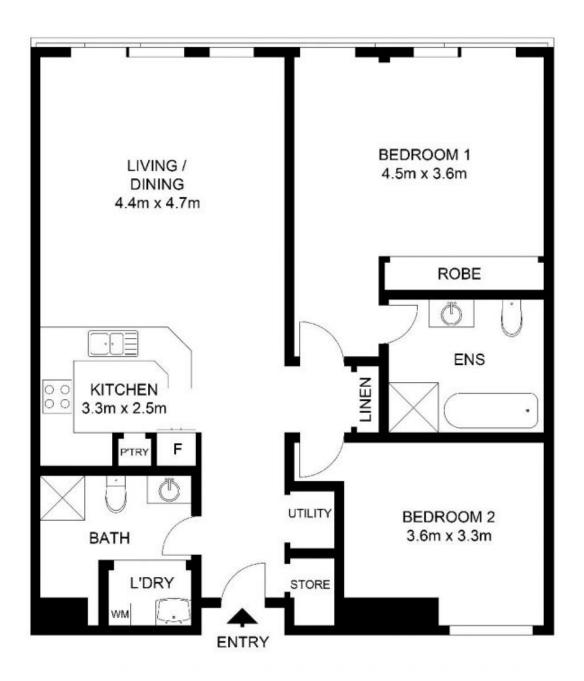

- Water views to Potts Point and Garden Island
- Large master bedroom with ensuite
- Second bedroom or can be a used as a study
- Reverse cycle air conditioning
- 24hr security and video intercom
- Secure car space is located at Lincoln Crescent