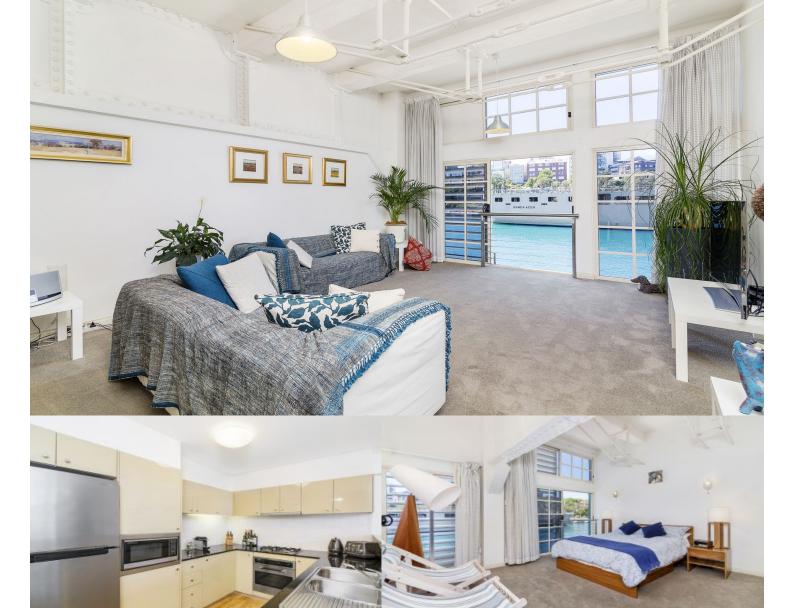

## Sarah Fowell

sarah@morton.com.au

This two bedroom unfurnished apartment is positioned towards the end of the Wharf. Being far away from the street, all one can hear is the sound of the water lapping against the Wharf. Receiving the morning sunshine the apartment has plenty of natural light. Open plan living area boasting high ceiling's with exposed timber beams.

- Water views to Potts Point and Garden Island
- Large master bedroom with ensuite
- Second bedroom or can be a used as a study
- Reverse cycle air conditioning
- 24hr security and video intercom
- Secure car space is located at Lincoln Crescent