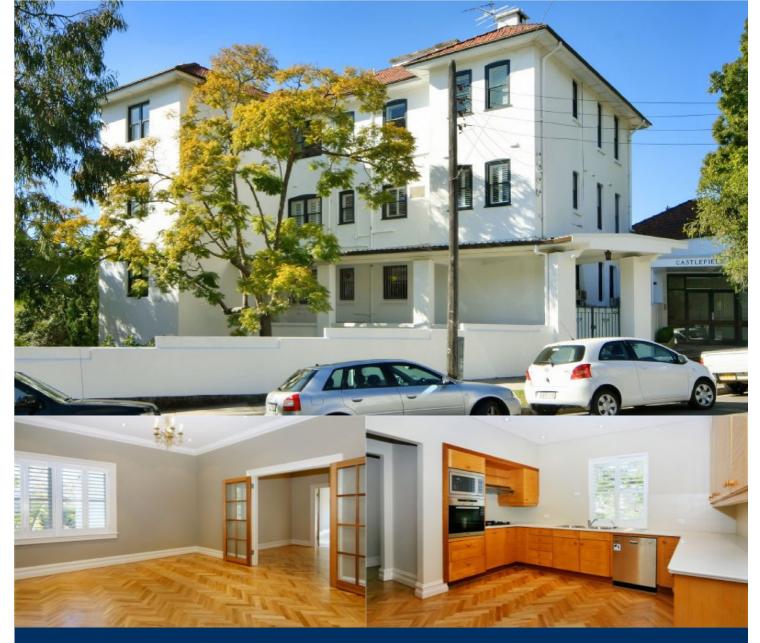

## morton.

Located within a short stroll to city transport and shopping centres this enormous unfurnished four bedroom circa 1920's apartment is a 'one off' offering to the rental market. A stunning recent renovation throughout which blends period features with modern contemporary finishes.

- Large living area with soaring ornate ceilings with views to Bellevue Hill

- Separate formal dining area

- Flooring has both recently new European Oak parquetry and carpet

- Large master bedroom has views, high ceilings and built-in robes

- Three further generous sized bedrooms
- Kitchen has Miele appliances, granite bench tops & ample cupboard space
- European style bathrooms (2 of which are ensuites)
- Lock up garage and storage room
- Shared garden and courtyard area