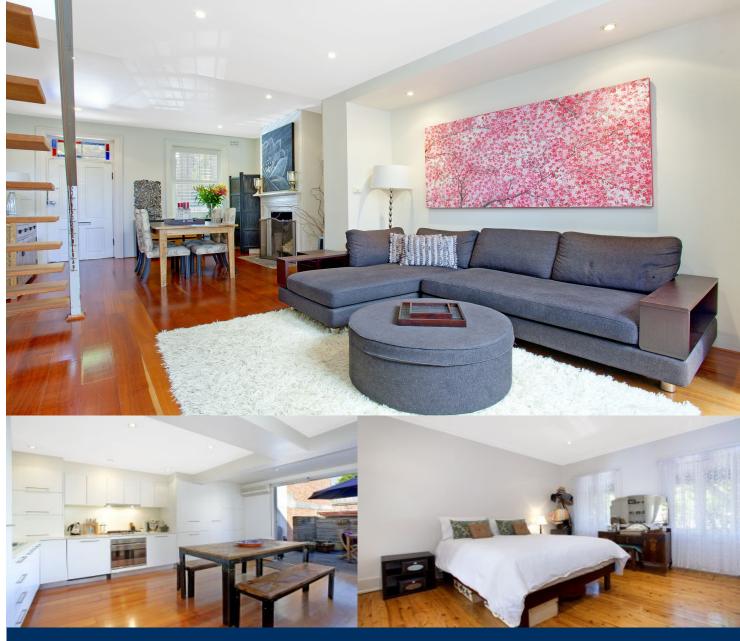

morton.

**Darlinghurst** 169 Palmer Street

This is a rare opportunity to secure this beautifully renovated two bedroom, two storey historic sandstone Terrace. Located on a quiet tree lined street, this stylish property is perfect for lovers of inner city living.

- Large contemporary open plan living bathed in sunlight
- Pets will be considered upon application
- Soaring ceilings, polished timber floors, private courtyard
- Large master room, built-ins and French doors open to balcony
- Second bedroom suited to a home office or guest quarters
- City views, perfect for indoor and outdoor entertaining
- Stunning kitchen with European appliances, stone bench tops
- Integrated fridge / freezer, dishwasher + ample cupboard space
- Marble bathroom and entry level guest washroom
- Convenient and secure off street parking for two cars
- Second bathroom, located downstairs is a guest toilet