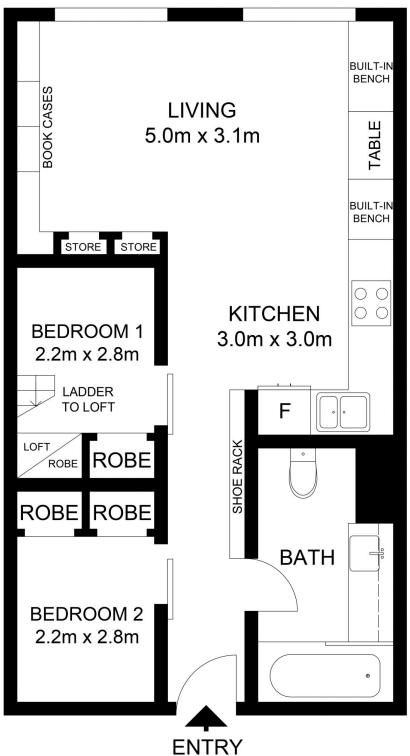

morton.

Woolloomooloo 111/88 Dowling Street

2 📙

Soaring ceilings and huge glass windows provide an abundance of natural light to this reconfigured 49sqm apartment, cleverly designed to maximise space. A spacious L-shaped living area flows effortlessly to an open plan modern kitchen.

- Fully furnished
- Two cosy bedrooms
- CaesarStone benchtops, stainless steel appliances
- Concrete floors, 3m high ceilings
- Generous built-ins and storage

#### Sarah Fowell

sarah@morton.com.au

INTERNAL: 49m²