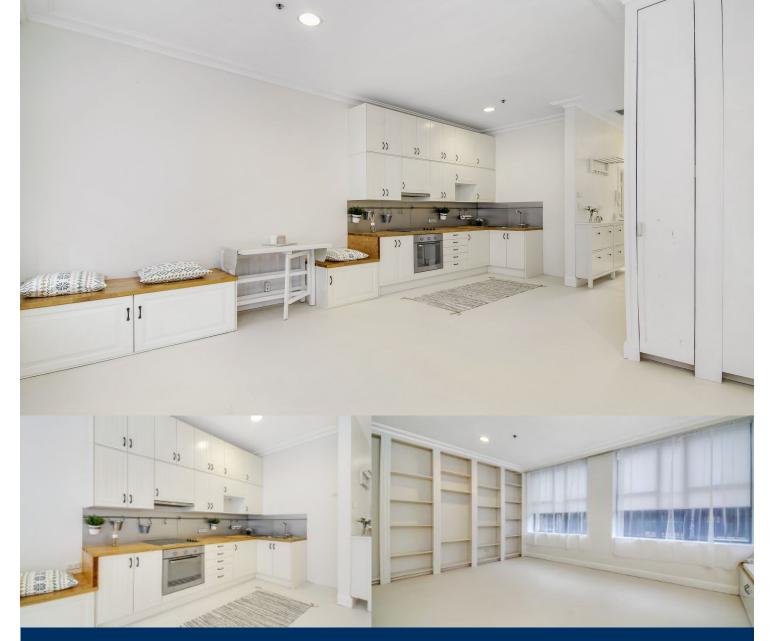

morton.

Woolloomooloo 111/88 Dowling Street

2 📙

Soaring ceilings and huge glass windows provide an abundance of natural light to this reconfigured 49sqm apartment, cleverly designed to maximise space. A spacious L-shaped living area flows effortlessly to an open plan modern kitchen.

- Fully furnished
- Two cosy bedrooms
- CaesarStone benchtops, stainless steel appliances
- Concrete floors, 3m high ceilings
- Generous built-ins and storage