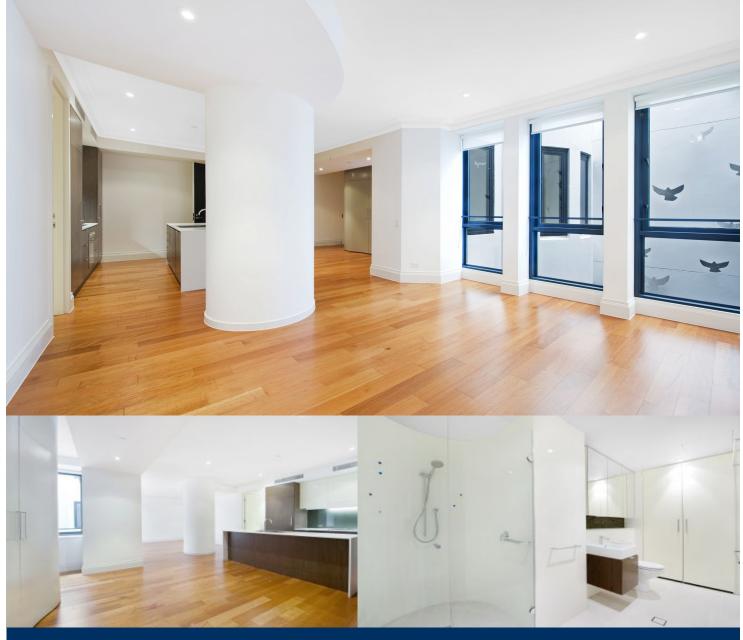

- Spacious layout with room for a separate living and dining
- Large, gourmet kitchen with ample storage
- Expansive 2.7m period ceilings, contemporary finishes throughout
- Quality finishes with interior designed colour scheme throughout
- Additional features include internal laundry and air conditioning
- One car space ( Car stacker)
- Luxurious entrance with 12 hour concierge/building manager at your service