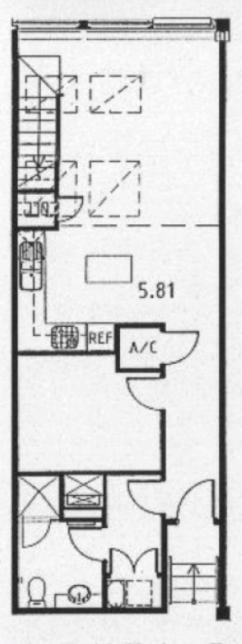

- Unfurnished
- Well presented with understated contemporary finishes
- Cleverly configured over two levels, filled with sunlight
- Second room suited as a study or spare bedroom.
- Master bedroom comes with walk-in robe and ensuite
- Sleek granite kitchen boasts European gas appliances
- Open plan lounge and dining with Sydney Iron bark flooring
- 24 hr security, skylights, intercom and ducted air conditioning