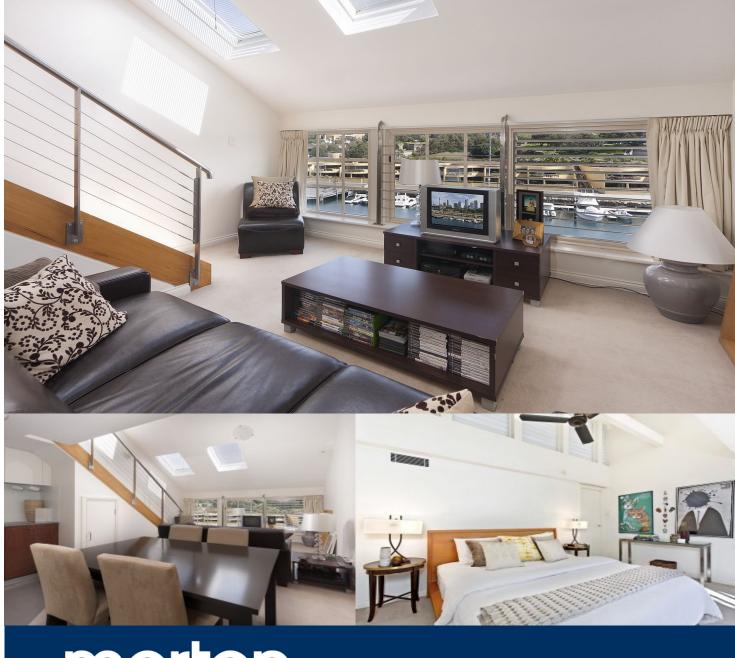

morton.

Woolloomooloo 581/6 Cowper Wharf Roadway

Unmatched in convenience, quality or position, this exceptional loft apartment opens to embrace magnificent uninterrupted views that flow across the harbour and Royal Botanical Gardens to the soaring skyline.

- Unfurnished
- Well presented with understated contemporary finishes
- Cleverly configured over two levels, filled with sunlight
- Second room suited as a study or spare bedroom.
- Master bedroom comes with walk-in robe and ensuite
- Sleek granite kitchen boasts European gas appliances
- Open plan lounge and dining with Sydney Iron bark flooring
- 24 hr security, skylights, intercom and ducted air conditioning