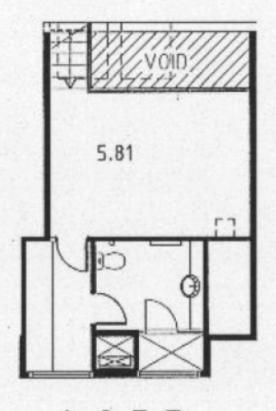

- Unfurnished
- Well presented with understated contemporary finishes
- Cleverly configured over two levels, filled with sunlight
- Second room suited as a study or spare bedroom.
- Master bedroom comes with walk-in robe and ensuite
- Sleek granite kitchen boasts European gas appliances
- Open plan lounge and dining with Sydney Iron bark flooring
- 24 hr security, skylights, intercom and ducted air conditioning