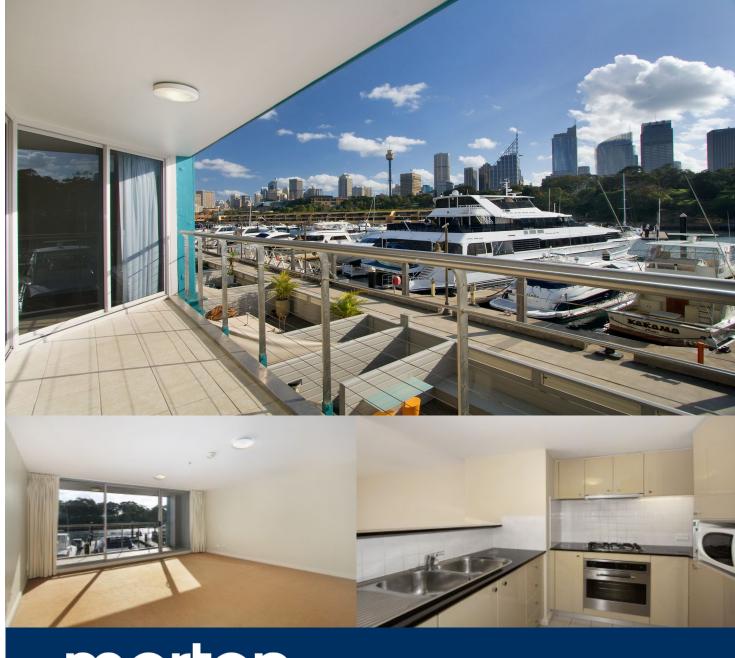

## Sarah Fowell

sarah@morton.com.au

This unfurnished apartment is located on level two of the Woolloomooloo Finger Wharf featuring large windows and balcony. Beautiful water views to the city skyline and Botanical Gardens. Luxurious finishes including granite bench tops and stainless steel appliances. Positioned towards the quite Norther end of the Finger Wharf, this apartment is a great find.

- Large open plan living and dining with water views
- Kitchen with gas cooktop and dishwasher
- Bedroom with water view and built-in robe
- Reverse cycle air conditioning
- 2nd bedroom or media room
- A rare opportunity to obtain a CBD facing apartment
- Secure car space located inside the Wharf