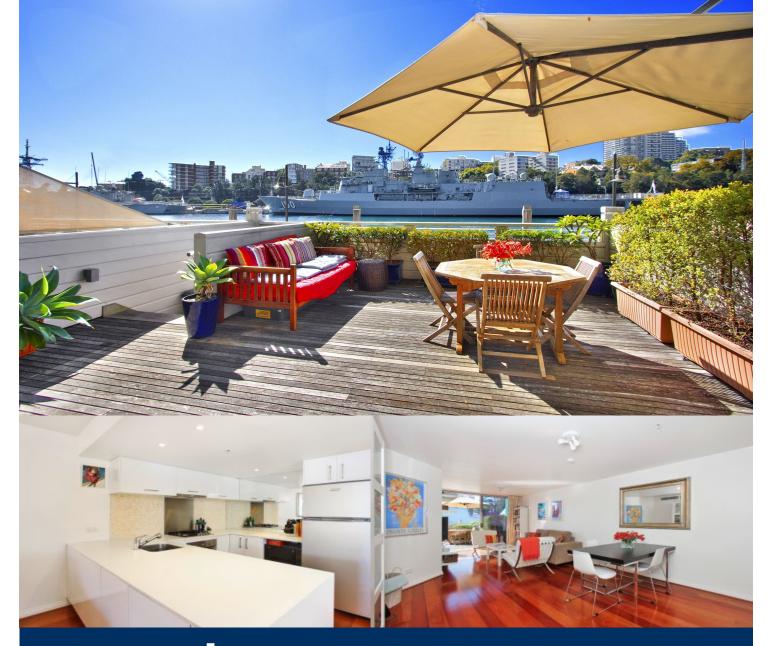

## morton.

A unique opportunity to secure a sought after level one terrace apartment at the renowned Finger Wharf at Woolloomooloo. This apartment features a wonderful deck which is great for weekend lunches and evening drinks by the water. Expansive 180 degree water views of Garden Island and Potts Point, could there be a better start and end to the day.

- Fully furnished
- Generous sized living area and outdoor terrace
- CaesarStone gas kitchen with stainless steel appliances
- Built-in wardrobes and ensuite
- Internal laundry, reverse cycle air conditioning
- 24 hour onsite security
- One car space inside the Wharf