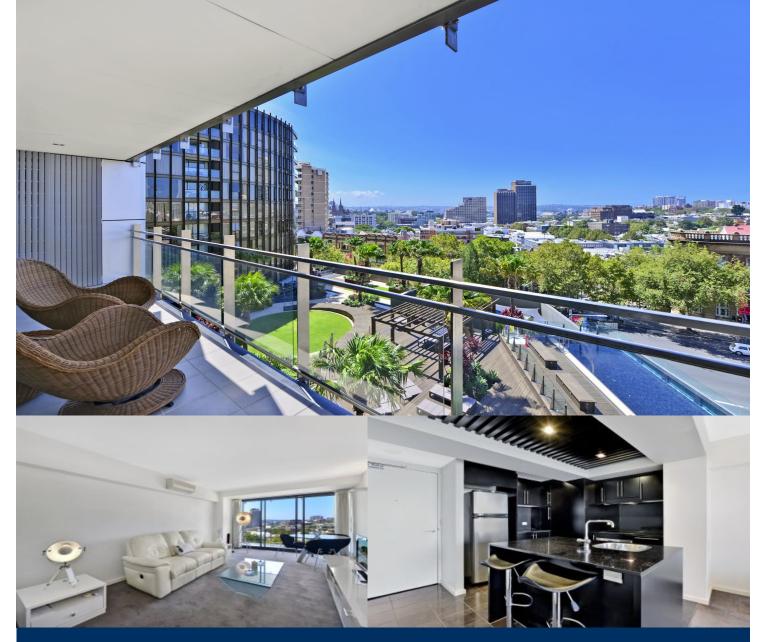

## morton.

Located in the prestigious architecturally designed Monument building, just moments to Oxford Street's cafes, shops and night spots, this contemporary 72sqm one bedroom plus study property is the ultimate inner-city pad.

- Fully furnished
- North facing entertainers' balcony
- Spectacular city and district views
- Open plan layout with floor to ceiling glass
- Gourmet kitchen with Miele appliances
- Large bedroom with built-ins and balcony access
- Study, internal laundry
- Security parking, air conditioning
- Concierge, video intercom, pool and gym