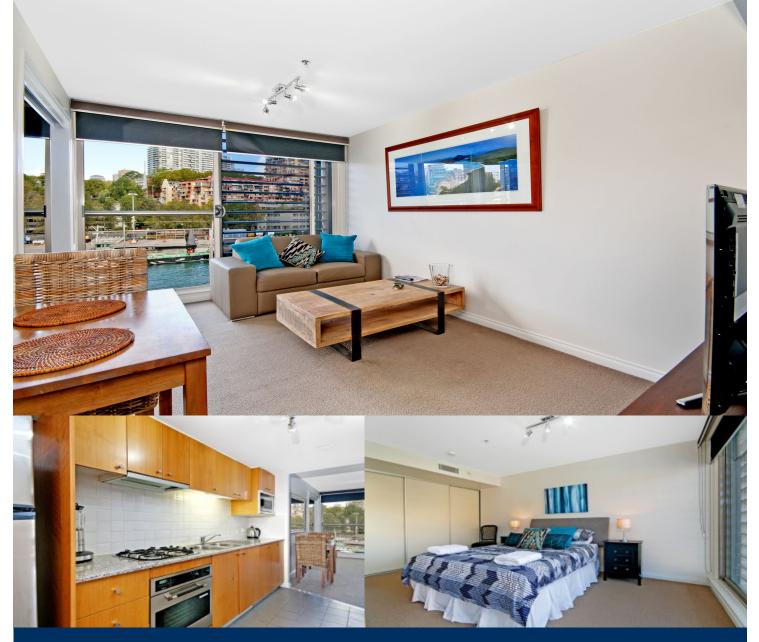

## morton.

Fully furnished one bedroom apartment with floor to ceiling windows. East facing water views to Garden Island and Potts Point. Located in the Woolloomooloo Finger Wharf with some of Sydney's best restaurants at your door step.

- Combined lounge/dining area
- Kitchen with gas cooktop and dishwasher
- Bedroom with built-in robes
- Reverse cycle air conditioning
- Internal laundry with washing machine and dryer
- Video intercom for guest use
- 24 hour security on site