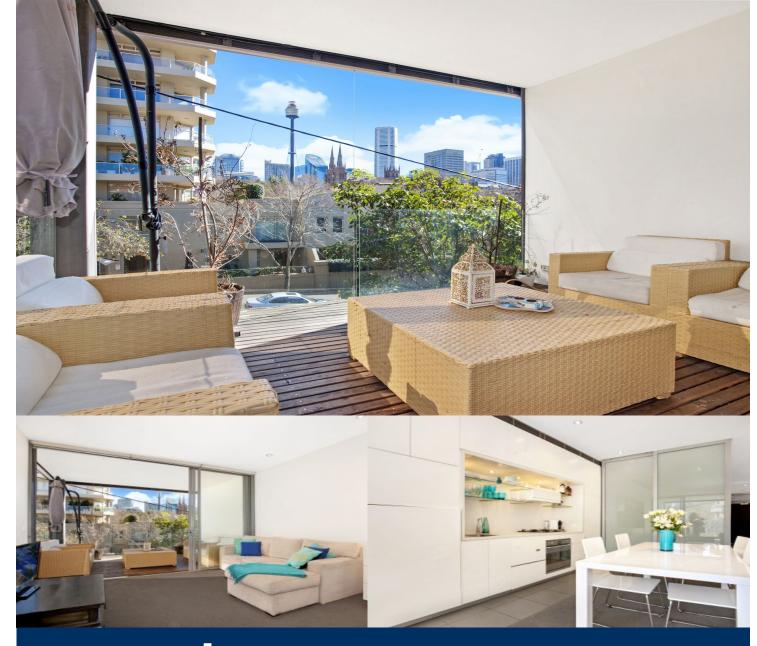

morton.

Woolloomooloo 201/76-88 Crown Street

Posing ultimate convenience and benefiting from stylish interiors, this urban sanctuary will redefine your notion of contemporary, inner city living. 'Edo' is an outstanding residential building with impact, intelligence and the last word in luxury and comfort.

- Large open plan living with fresh interiors
- Bathed in natural light, entertainers balcony
- Bedroom with built in storage, linear design
- Designer bathroom, deluxe gas kitchen
- Zonal air conditioning, internal storage
- Open outlook, city views, corner position
- Internal laundry with dryer included
- Stroll to cafes, wine bars and culinary options
- Brisk walk to Hyde park, rapid access to the CBD