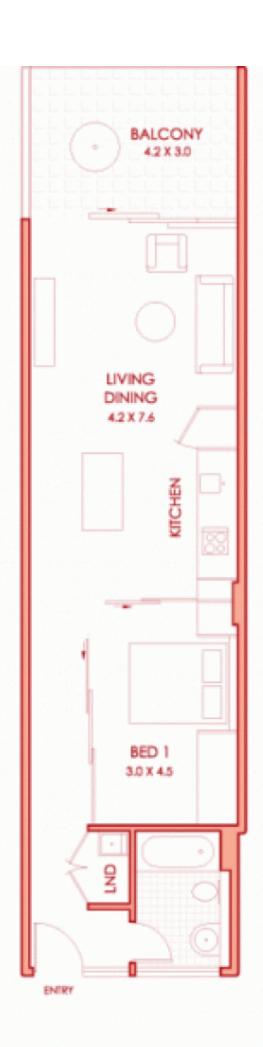

- Large open plan living with fresh interiors
- Bathed in natural light, entertainers balcony
- Bedroom with built in storage, linear design
- Designer bathroom, deluxe gas kitchen
- Zonal air conditioning, internal storage
- Open outlook, city views, corner position
- Internal laundry with dryer included
- Stroll to cafes, wine bars and culinary options
- Brisk walk to Hyde park, rapid access to the CBD