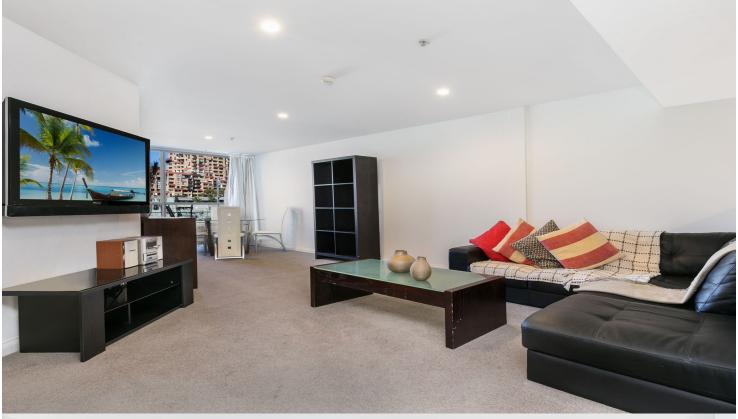

## morton.

Woolloomooloo 441/6 Cowper Wharf Roadway

Located on the Eastern side of the sought after level 4 this large, 61sqm apartment is a great offering at a very generous price. The flexible living space is open plan with plenty of room for living and dining. A desirable feature of this apartment is the floor-to-ceiling windows that occupy the entire eastern wall and provide a natural flow of light, breeze and outdoor atmosphere.

- Fully Furnished
- Well sized bedroom has long built-in wardrobes and enjoys eastern Harbour views
- Bathroom is immaculate and finished in white tiles and stone benches
- Kitchen with gas cook top and dishwasher
- Reverse cycle air conditioning
- Internal laundry
- Secured parking is an optional extra
- On site 24 hour security
- Optional use of indoor heated pool & gym (membership required)