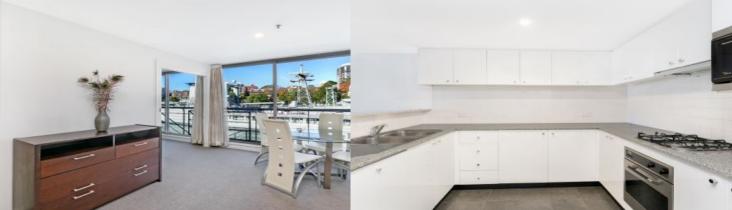

## morton.

Woolloomooloo 441/6 Cowper Wharf Roadway

Located on the Eastern side of the sought after level 4 this large, 61sqm apartment is a great offering at a very generous price. The flexible living space is open plan with plenty of room for living and dining. A desirable feature of this apartment is the floor-to-ceiling windows that occupy the entire eastern wall and provide a natural flow of light, breeze and outdoor atmosphere.

- Fully Furnished
- Well sized bedroom has long built-in wardrobes and enjoys eastern Harbour views
- Bathroom is immaculate and finished in white tiles and stone benches
- Kitchen with gas cook top and dishwasher
- Reverse cycle air conditioning
- Internal laundry
- Secured parking is an optional extra
- On site 24 hour security
- Optional use of indoor heated pool & gym (membership required)