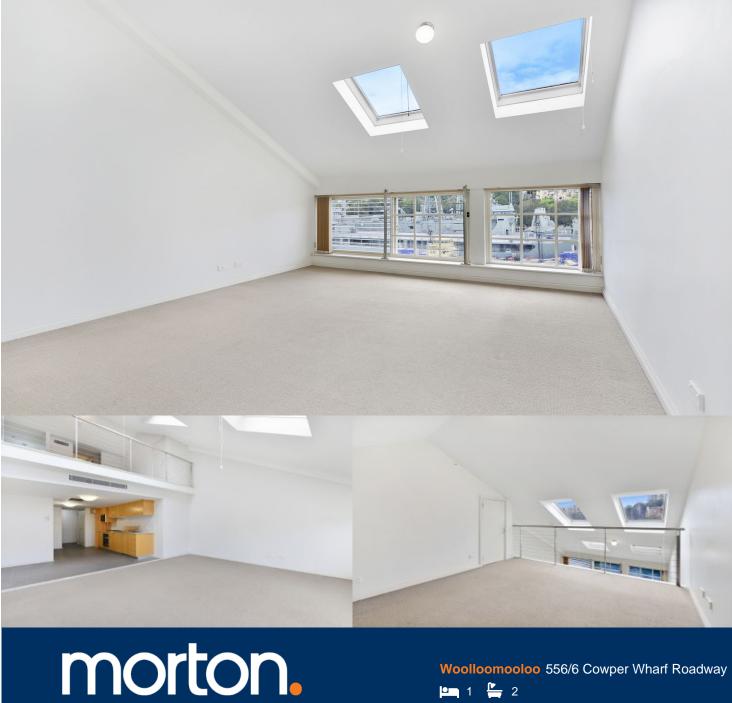

Woolloomooloo 556/6 Cowper Wharf Roadway

Unfurnished loft style apartment on the prestigious waterfront Woolloomooloo Wharf.

A beautiful Eastern aspect of the morning sun with views towards Potts Point and Garden Island. Gallery style kitchen with granite bench tops, stainless steel appliances,

- Double height ceilings and water views
- Bedroom with ensuite & built in cupboards
- Gas cook top, dishwasher, oven, and microwave
- Internal laundry with dryer
- Reverse cycle air conditioning
- 24 hour security on site