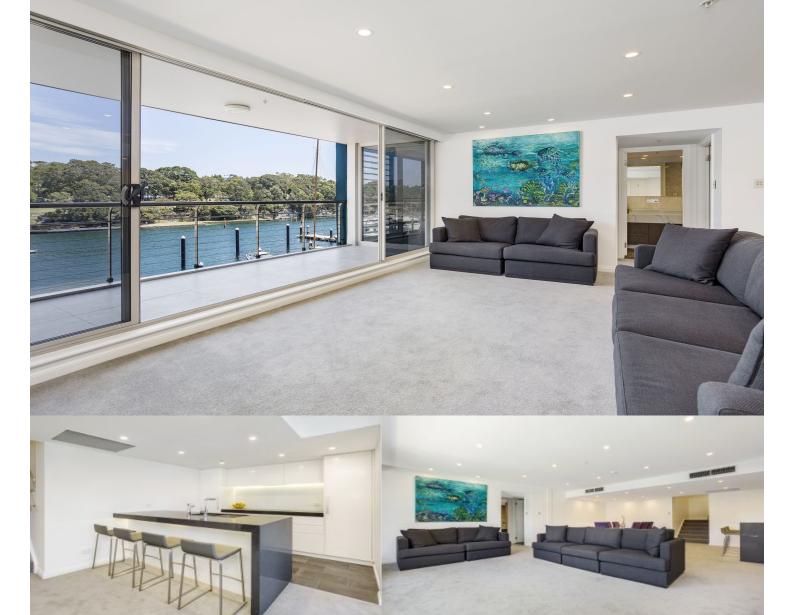

## morton.

Woolloomooloo 413/6 Cowper Wharf Roadway

This beautifully appointed, city facing, fourth floor apartment boasts a unique layout. The over-sized living and dining areas flow seamlessly onto a large balcony, which takes in the expansive views over the harbour, city, Harbour Bridge and Botanical Gardens.

- Fully renovated throughout with high end quality finishes and furnishings
- Brand new furnishing and designer accessories
- Brand new designer kitchen
- Brand new carpet
- Two fully renovated marble bathrooms
- Master bedroom with walk-in robe
- Both bedrooms with glorious water views
- Light filled balcony
- Secure wharf parking
- 24 hour onsite security
- Ducted reverse cycle air conditioning