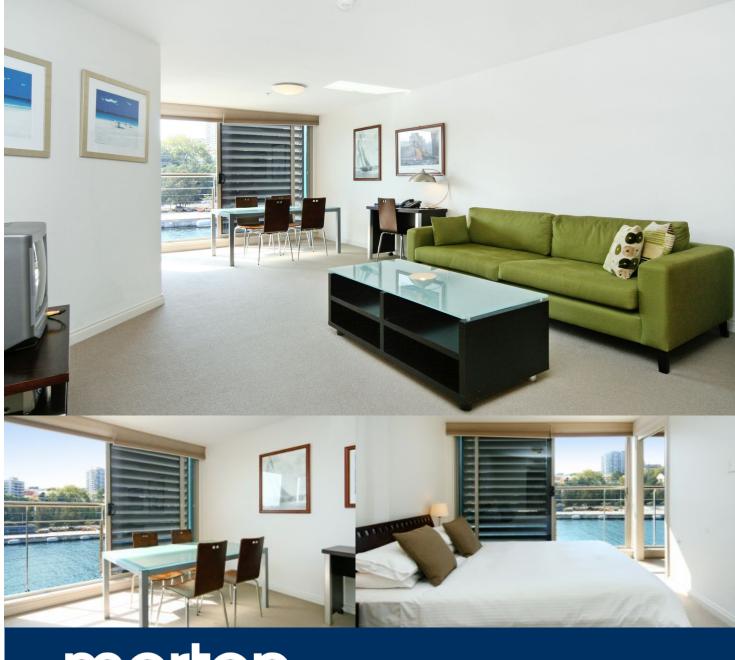

morton.

Woolloomooloo 431/6 Cowper Wharf Roadway

Located in the private residential section of the Woolloomooloo Finger Wharf, this fully furnished one bedroom apartment has absolute water front views towards Potts Point and Garden Island. With a very functional floor plan that maximises space and makes the most of the views, this apartment is a very liveable haven.

- Combined lounge/dining area
- Sleek kitchen with dishwasher and gas cooktop
- Generous bedroom with built-in wardrobes and water views
- Reverse cycle air conditioning
- On site 24 hour security
- Internal laundry
- Property will be freshly painted prior to 31st January