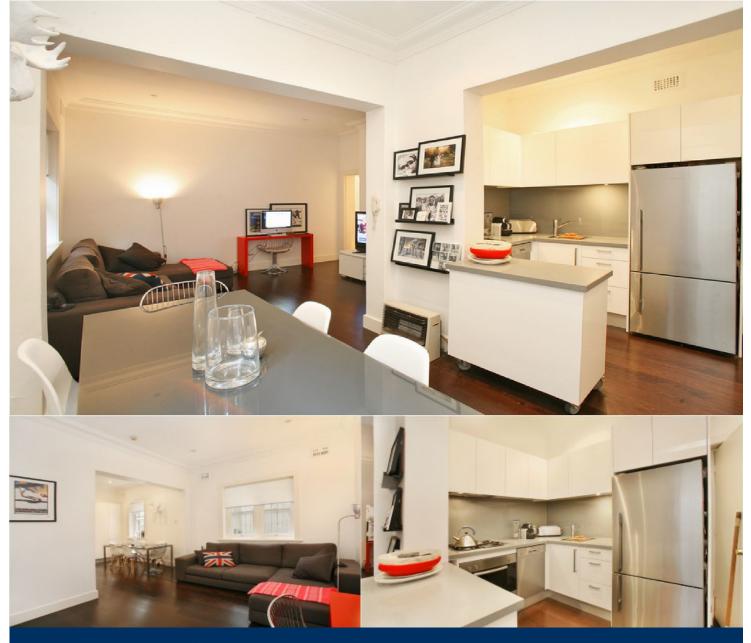

# morton.

Style, comfort and convenience best describe this superbly renovated 77sqm Art Deco two bedroom apartment. Enjoy the ultimate in Eastern Suburbs living where you are simply footsteps to Bondi Junction's Westfield shopping centre and local transport.

- Large double bedrooms with built-in storage
- White goods included (Washing machine, dryer and fridge)
- Dark hardwood timber floors compliment period features
- Period features blend perfectly with modern appointments
- Deluxe kitchen with gas cooking and portable island bench
- Internal laundry with included washer and dryer
- Soaring ceilings
- Renovated bathroom with oversized shower recess
- Carpet in both bedrooms
- Gas heating
- Security building