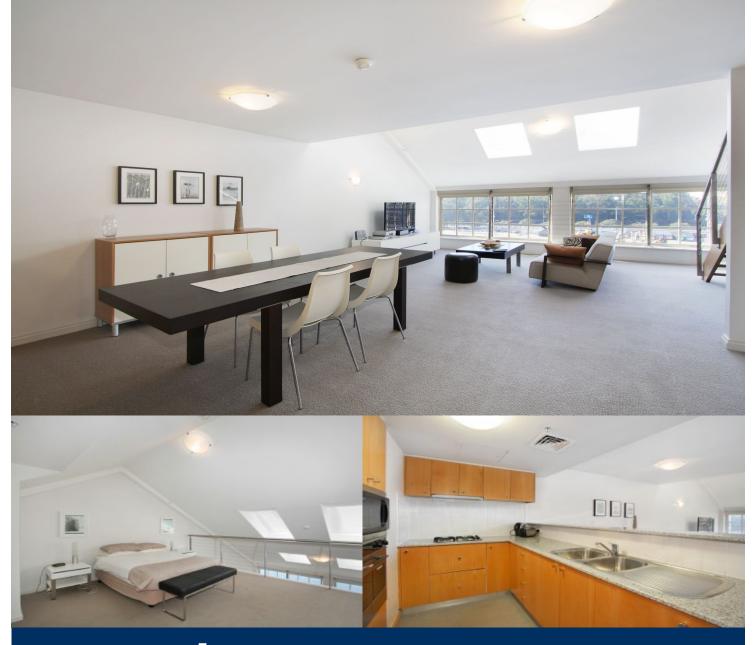

## morton.

Indulge in an enormous 94sqm living area that has a great floor plan with even better furniture. Situated on the Eastern side of the Wharf you will enjoy the morning sun and water views to Potts Point. Living in the Woolloomooloo Finger Wharf you will be spoilt with some of Sydney's best restaurants at your door step.

- Fully furnished
- Bedroom with walk-in robe and ensuite
- High ceilings with skylights
- Reverse cycle air conditioning
- 24hr onsite security
- Internal laundry
- One secure parking space at Lincoln Crescent