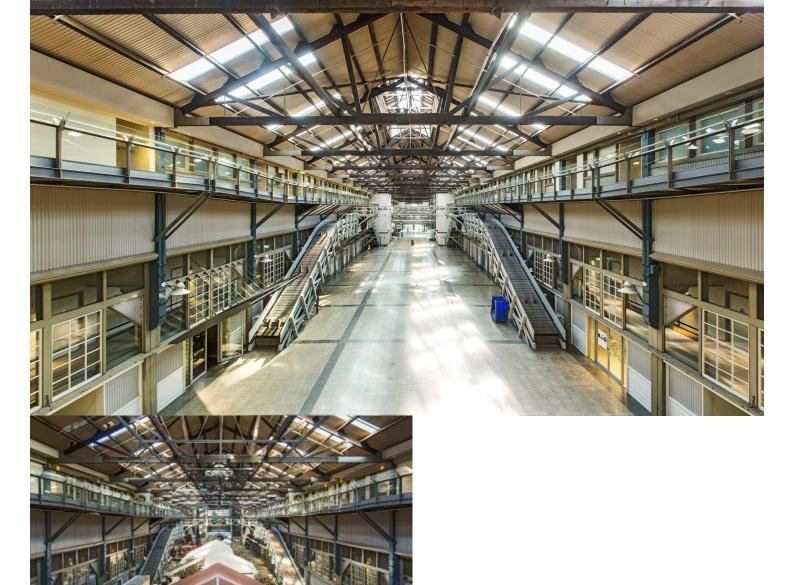

# morton.

Woolloomooloo 340/6 Cowper Wharf Roadway

This unfurnished one bedroom apartment is positioned on the historic level 3 in the private residential section of the Woolloomooloo Finger Wharf with eastern views towards Potts Point and Garden Island. High ceilings and the original Wharf's beams and braces are features that make this apartment stand out.