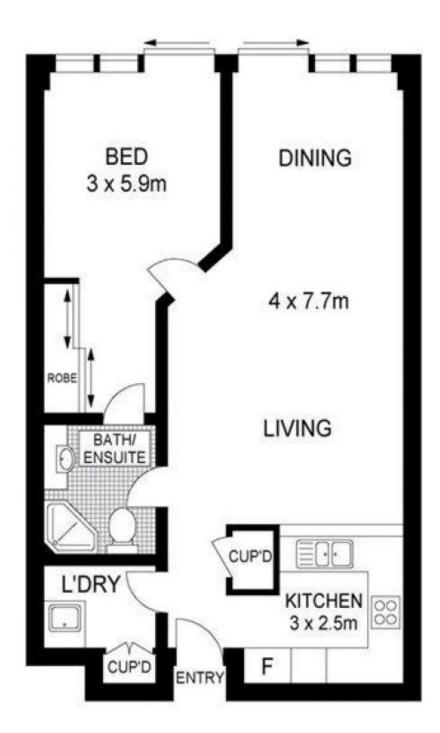

## LEVEL THREE

| 340/6 COWPER WHARF ROAD |   | WOOLLOOMOOLOO |                  |
|-------------------------|---|---------------|------------------|
|                         |   |               |                  |
|                         | 0 | 1             | 3                |
|                         |   | SCA           | LE BAR in metres |