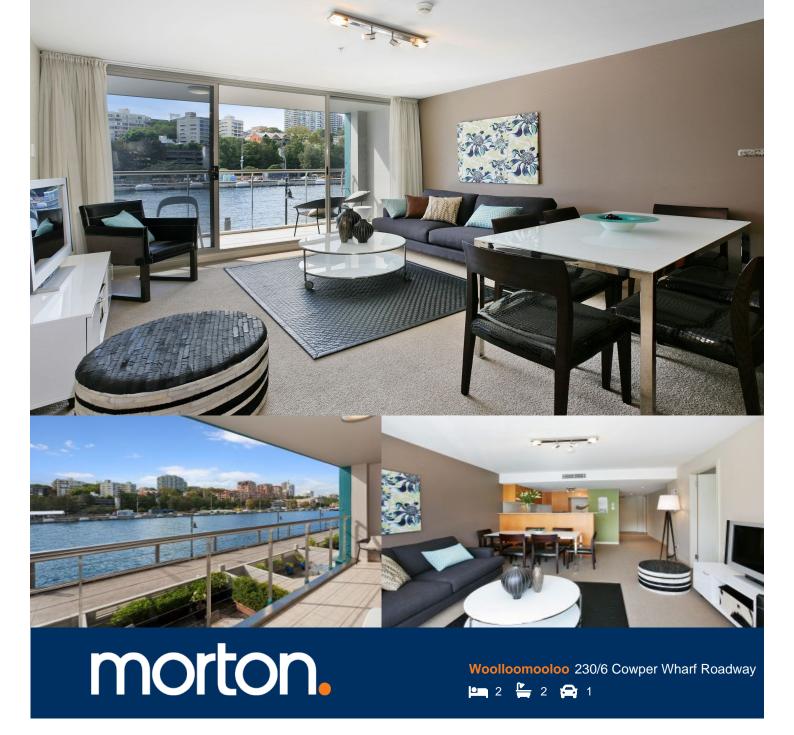

This rare large unfurnished East facing one bedroom and large media room on Sydney's prestigious Finger Wharf development has become available for you to lease. This apartment enjoys an abundance of natural light in the large open plan living which flows to a balcony overlooking the tranquil water front.

- Master bedroom includes walk in robe, ensuite and access to balcony
- Spacious kitchen with dishwasher, gas cooktop and granite benchtops
- Internal laundry with dryer
- Air conditioning
- Secure building with on site 24 hour security
- One secure car space in Lincoln Crescent