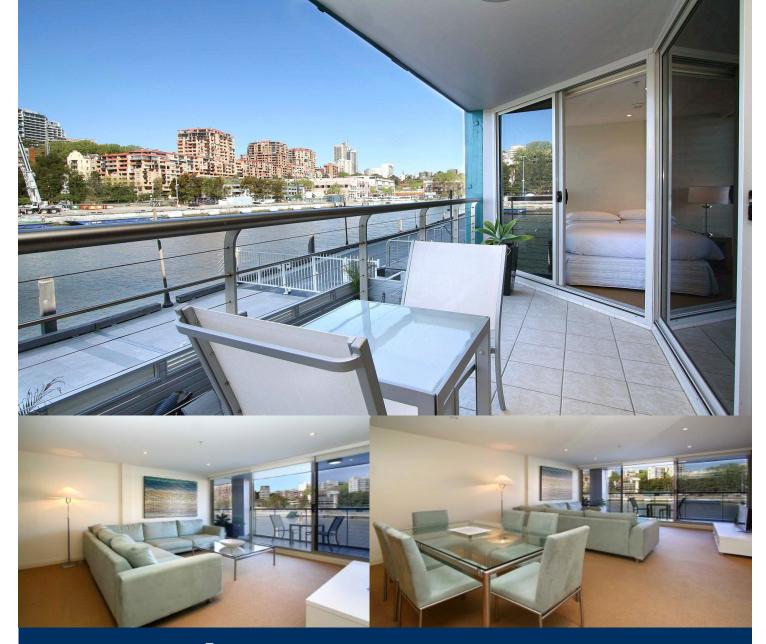

# morton.

Located at The Finger Wharf and only minutes from some of Sydney's finest restaurants, this modern fully furnished two bedroom apartment features a large balcony with beautiful east facing water views of Potts Point.

- Master bedroom with king size bed, walk-in robe and ensuite
- Internal laundry
- Kitchen with gas cook top and dishwasher
- Air conditioning
- Secure intercom
- 24 hour on site security
- Secure car space located in the Wharf
- Pool and gym facilities available in the Wharf (membership required)