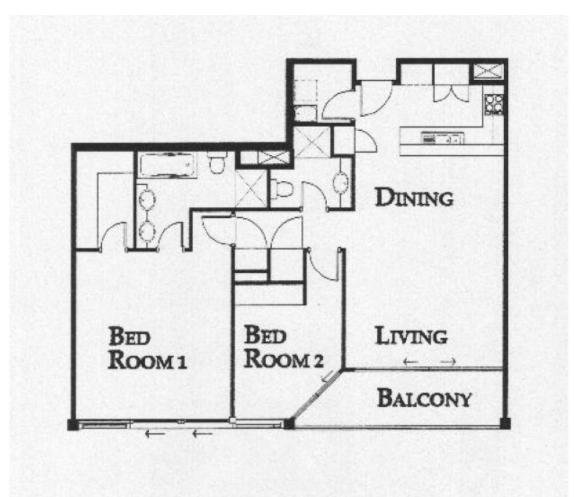

# morton.

Located at The Finger Wharf and only minutes from some of Sydney's finest restaurants, this modern fully furnished two bedroom apartment features a large balcony with beautiful east facing water views of Potts Point.

- Master bedroom with king size bed, walk-in robe and ensuite
- Internal laundry
- Kitchen with gas cook top and dishwasher
- Air conditioning
- Secure intercom
- 24 hour on site security
- Secure car space located in the Wharf
- Pool and gym facilities available in the Wharf (membership required)