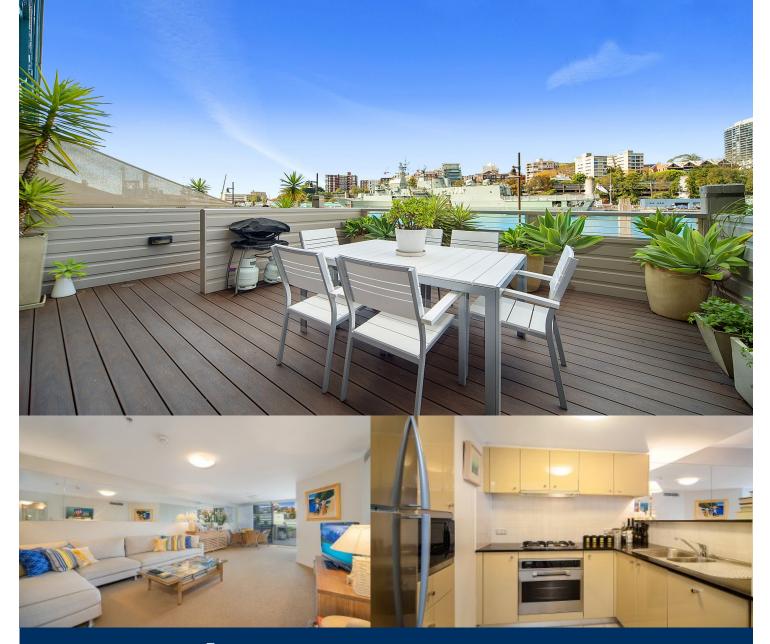

# morton.

Occupying a coveted absolute waterfront position and designed for seamless indoor/outdoor entertaining, this exceptional residence epitomises effortless contemporary living. Flooded with morning sunshine, the views flow across the sparkling harbour waters to Garden Island and historic Potts Point.

- Large private waterfront deck is ideal for entertaining
- Inviting master bedroom, built-ins, ensuite access
- Gourmet gas kitchen boasts CaesarStone benches
- Ducted air conditioning, guest w/c, internal laundry
- With security parking in nearby Lincoln Crescent
- Well presented for the low maintenance lifestyle