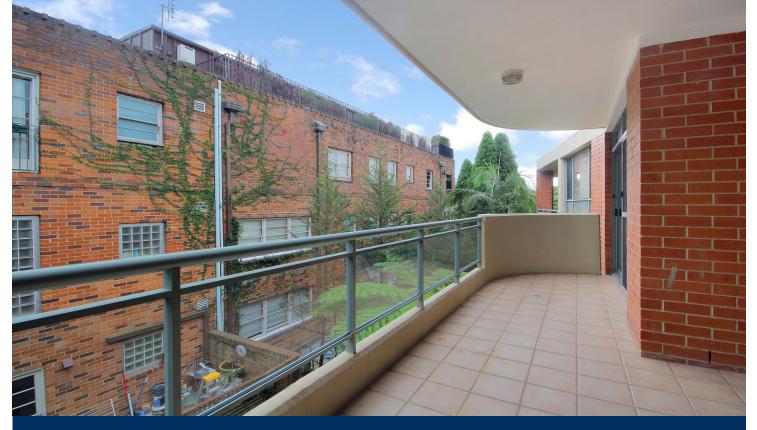

- Views to Elizabeth Bay from balcony
- Spacious open plan living/dining spilling onto large balcony
- Functional kitchen with stone bench tops and dishwasher
- Spacious bedrooms with built-ins
- Main bedroom complete with ensuite
- Sizable main bathroom includes bath
- Internal laundry with dryer included
- Gas bayonet and storage/linen cupboard
- Secure car space with security access to building
- More photos to come