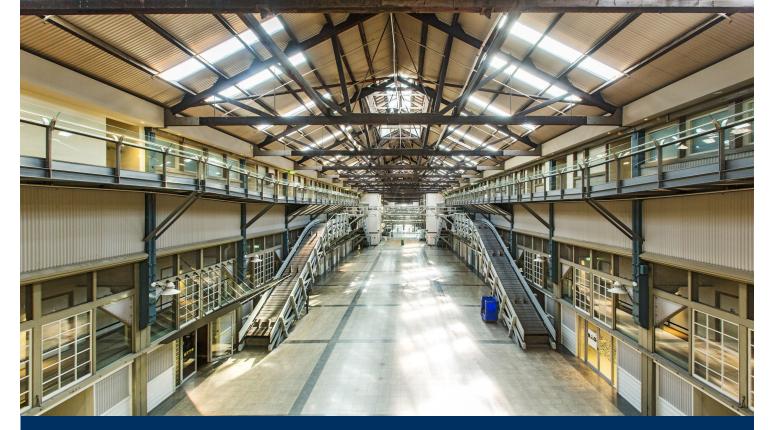

morton.

Woolloomooloo 364/6 Cowper Wharf Roadway

One of the best studio apartments located in the Woolloomooloo Finger Wharf. Featuring the widest frontage giving you the best possible view, this is also located on the city side of the wharf.

- Unfurnished
- Gallery style kitchen with granite bench tops and gas cooktop
- Reverse cycle air conditioning
- Built in wardrobe
- Internal laundry
- 24 hour on-site security
- More photos to come