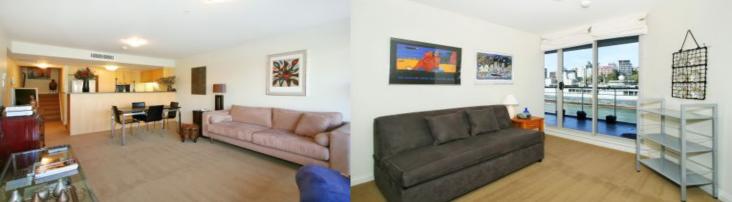

- Two large bedrooms (main with an ensuite)
- Modern kitchen with gas cooktop and dishwasher
- Generous open plan living and dining area
- Internal laundry
- Reverse cycle air conditioning
- One secure car space in the building
- Secure intercom access
- 24 hour security