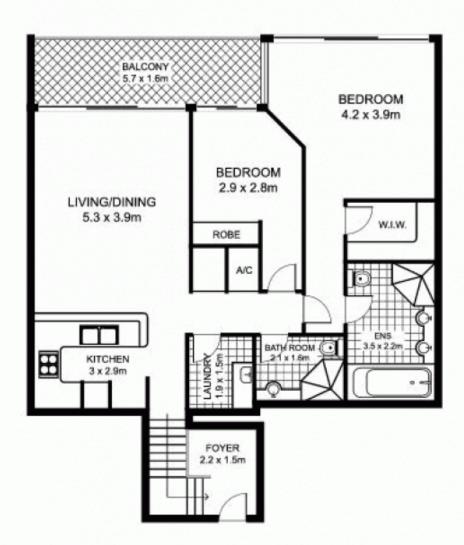

## 426/6 Cowper Wharf Rd, WOOLLOOMOOLOO

\* note all measurements are approximate only. Plan is provided only as an indication of layout.