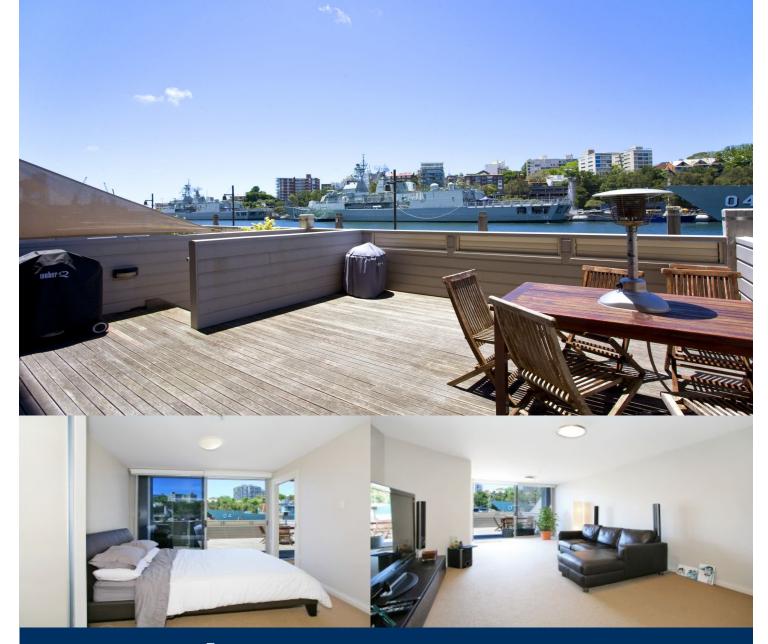

# morton.

Located in the heritage listed Wharf apartments on the glistening marina, this apartment boasts expansive 180 degree water views over Potts Point. Featuring a large 33sqm entertainers' deck great for weekend lunches and evening drinks by the water.

- Direct Wharf access from your deck
- Generous sized living and entertaining
- Large granite kitchen with Blanco fittings
- Good sized master bedroom with built-ins
- Internal laundry with dryer
- Walk through Botanical Gardens to the city

- Security parking located at Lincoln Cres and 24 hour onsite security