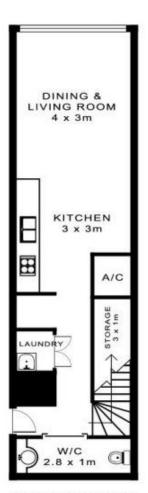

## morton.

Woolloomooloo 570/6 Cowper Wharf Road

This very handy furnished wharf loft is located in a prime position on level 5 to enjoy elevated views of the CBD, Botanical Gardens and sparkling marina. The long living area is expanded with towering ceilings, skylights and wall-to-wall windows that capture the raved about views.

The modern galley style kitchen is beautifully finished with dark marble benches and wood cabinets and incorporates dishwasher, gas cook top and duel sink wash-up area into a functional design that maximises storage.

On the upper level the master suite extends over the living area. The generous loft level is fitted with built-in wardrobes as well as a private ensuite. Positioned in the very popular Woolloomooloo Wharf moments from all Sydney has to offer.

\* note all measurements are approximate only. Plan is provided only as an indication of layout.

FIRST FLOOR

GROUND FLOOR