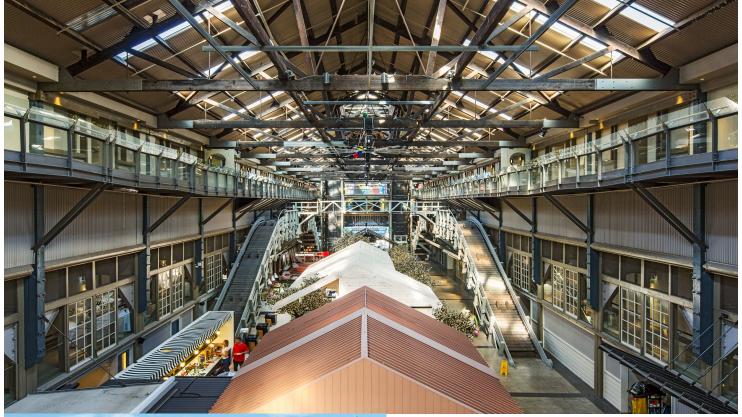

## morton.

Woolloomooloo 570/6 Cowper Wharf Road

This very handy furnished wharf loft is located in a prime position on level 5 to enjoy elevated views of the CBD, Botanical Gardens and sparkling marina. The long living area is expanded with towering ceilings, skylights and wall-to-wall windows that capture the raved about views.

On the upper level the master suite extends over the living area. The generous loft level is fitted with built-in wardrobes as well as a private ensuite. Positioned in the very popular Woolloomooloo Wharf moments from all Sydney has to offer.