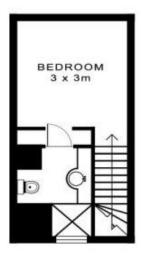

On the upper level the master suite extends over the living area. The generous loft level is fitted with built-in wardrobes as well as a private ensuite. Positioned in the very popular Woolloomooloo Wharf moments from all Sydney has to offer.

\* note all measurements are approximate only. Plan is provided only as an indication of layout.

FIRST FLOOR

GROUND FLOOR