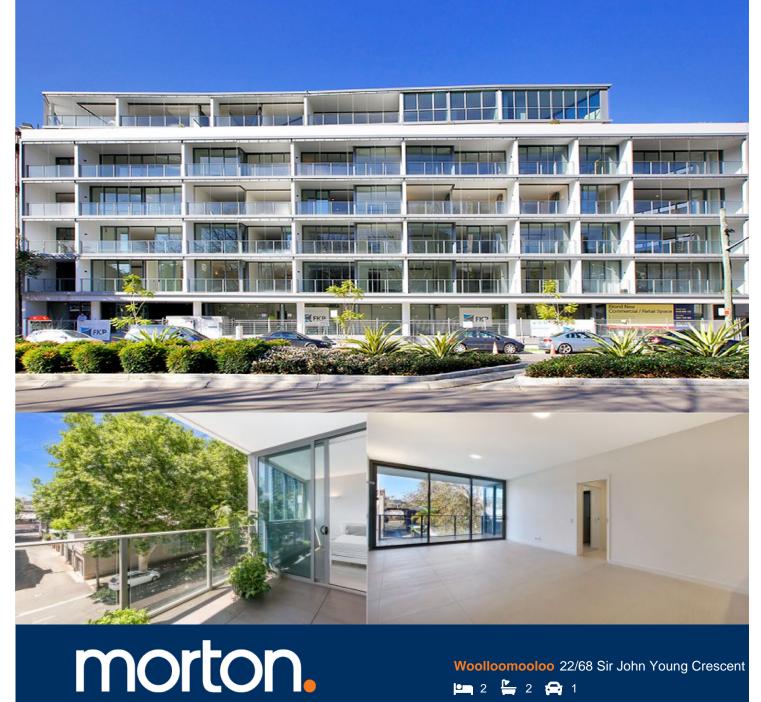

Located in one of Sydney's latest developments the 'LUXE' is positioned on the borderline of Sydney City and Woolloomooloo. This east facing unfurnished two bedroom apartment includes stylish finishes using luxurious tiles, stone bench tops, glass splash backs, polished chrome and pressed metal these apartments are not to be missed.

- Beautiful elegant and luxurious interior
- Located on level three
- Great sized open plan kitchen and living area opens out to balcony
- Bright apartment with floor to ceiling glass sliding doors in living area
- Great sized balcony includes gas for BBQ
- Kitchen includes gas cooktop and dishwasher
- King sized master bedroom with built-in robes and ensuite
- Second bedroom also includes built-in robes
- Main bathroom includes mirrored cabinet and combined bath/shower
- Internal laundry with dryer