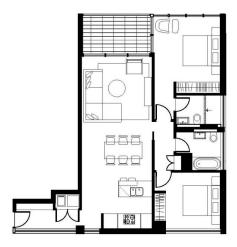

## CROWN STREET BUILDING

UNIT C206 - LEVEL 2 UNIT C306 - LEVEL 3 UNIT C406 - LEVEL 4 2 BEDROOM

2 BEDROOM INTERNAL - 80m² BALCONY - 7m²

indistinct. This plan was prepared prior to construction of the project and is indictative mit). Design changes and building otherances may cause the floor areas and design of the partment to differ from those shown on this plan. Please refer to the contract of sale for unter information. The location of fabritures and fittings is subject to the index without unristure, study fitauts and appliances shown are indicative only and are not included in the urchase price.