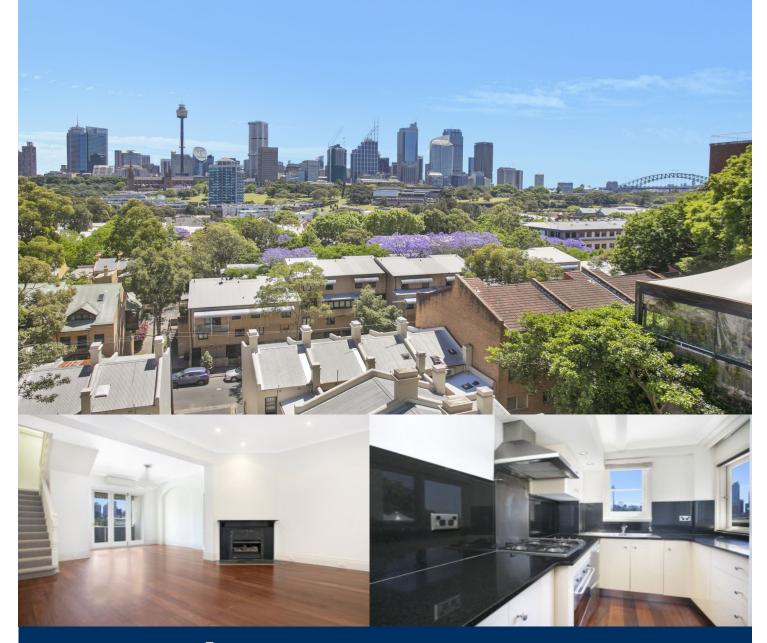

# morton.

Located on tree lined Victoria Street this three bedroom three storey terrace has under gone an amazing renovation which blends period features with contemporary finishes.

- Lounge/dining with high ceilings and polished timber floors
- Open doors to balcony with expansive 180 degree city views
- Kitchen with granite bench top and stainless steel appliances

- Second level with two spacious bedrooms with built-in wardrobes

- Both bedrooms have access to balconies
- Second bedroom has a large ensuite, separate bathtub & shower

- Master bedroom occupies 3rd level with an ensuite & walk-in robe

- Air conditioning
- Excellent storage & security
- Undercover parking for one vehicle