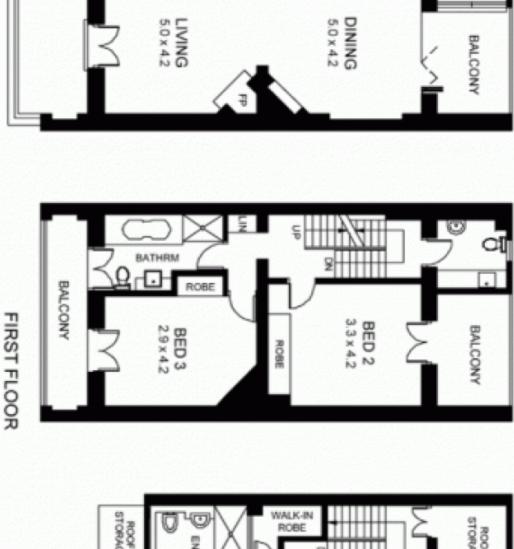

- Second level with two spacious bedrooms with built-in wardrobes

- Both bedrooms have access to balconies
- Second bedroom has a large ensuite, separate bathtub & shower

- Master bedroom occupies 3rd level with an ensuite & walk-in robe

### morton.com.au

**133 VICTORIA STREET** 

PTRY

Ê

KITCHEN 2.0 x 3.9

SECOND FLOOR

GOATE

GROUND FLOOR