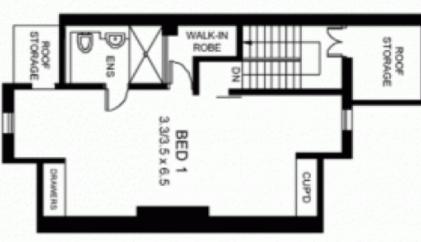

- Second level with two spacious bedrooms with built-in wardrobes

- Both bedrooms have access to balconies
- Second bedroom has a large ensuite, separate bathtub & shower

- Master bedroom occupies 3rd level with an ensuite & walk-in robe

### morton.com.au

**133 VICTORIA STREET** 

PTRY

Ê

KITCHEN 2.0 x 3.9

SECOND FLOOR

GOATE

GROUND FLOOR