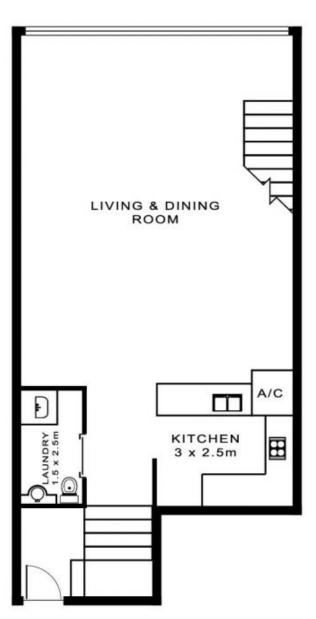

# 539/6 Cowper Wharf Rd, WOOLLOOMOOLOO

\* note all measurements are approximate only. Plan is provided only as an indication of layout.

# BEDROOM 6 x 3.5m WALK IN ROBE 2 x 1.5m

# GROUND FLOOR