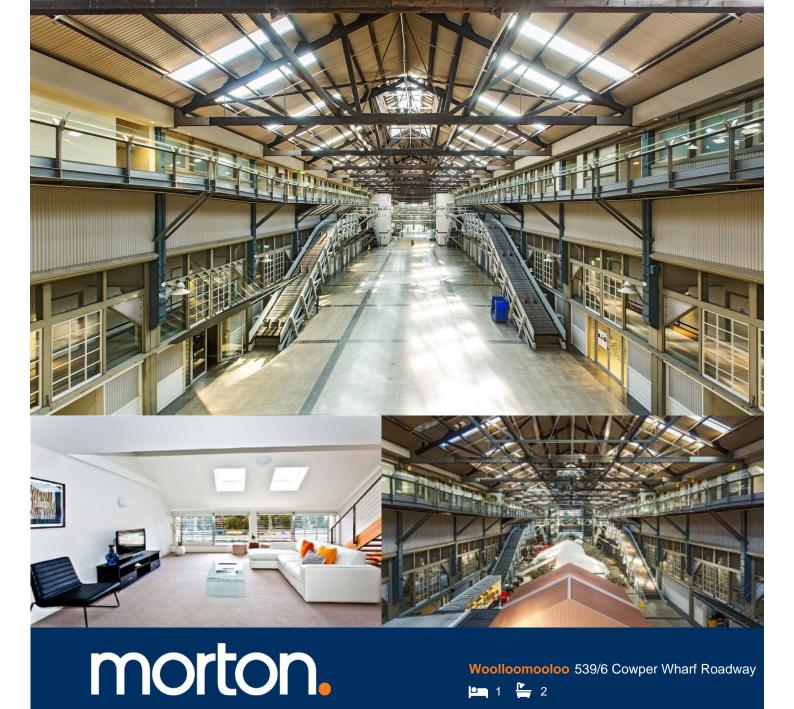

A very spacious 94sqm one bedroom loft apartment overlooking the bay towards Garden Island, and situated in the prestigious Finger Wharf Apartments.

This fully furnished loft has a larger then average living area and is complimented by high ceilings which boast loads of sun light. New state of the art blinds to enable complete protection and privacy.

- Fully furnished
- Water views
- Walk in robe off the lofted bedroom
- Ceiling skylights
- Internal laundry
- Reverse cycle air conditioning
- Video intercom security
- Large ensuite bathroom with bath, twin basins
- 24 hour on-site security