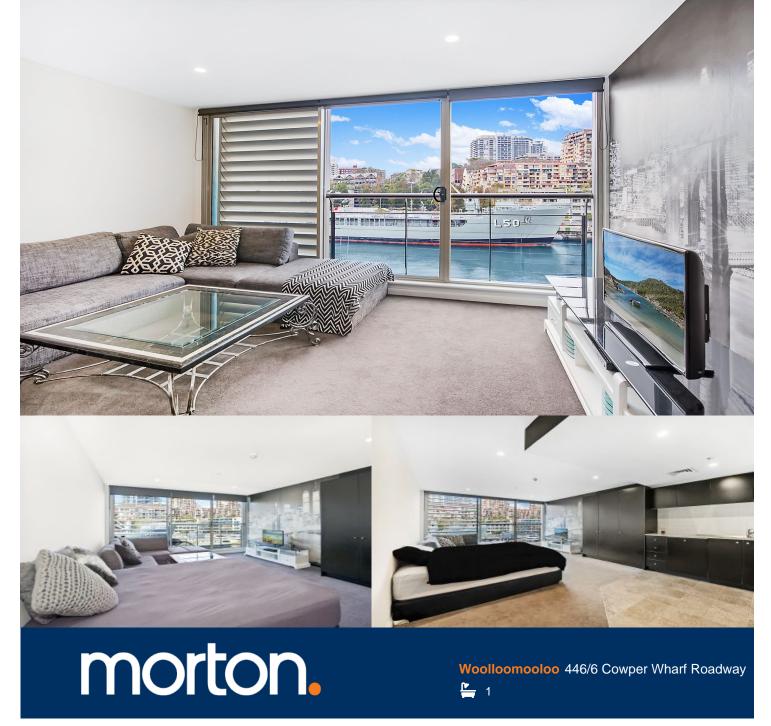

Arguably the highest quality studio in the wharf, this fully renovated studio is 45 square meters, including an internal laundry, with washing machine and dryer. The galley style kitchen with granite bench tops, includes an integrated Blanco

- Expansive water views out to Potts Point and Garden Island

dishwasher & full size stainless steel oven & stove top.

- Modern fixtures and fittings throughout
- Reverse cycle air conditioning
- On site 24 hour security
- Optional use of indoor heated pool & gym
- Easy access to CBD & Botanical Gardens