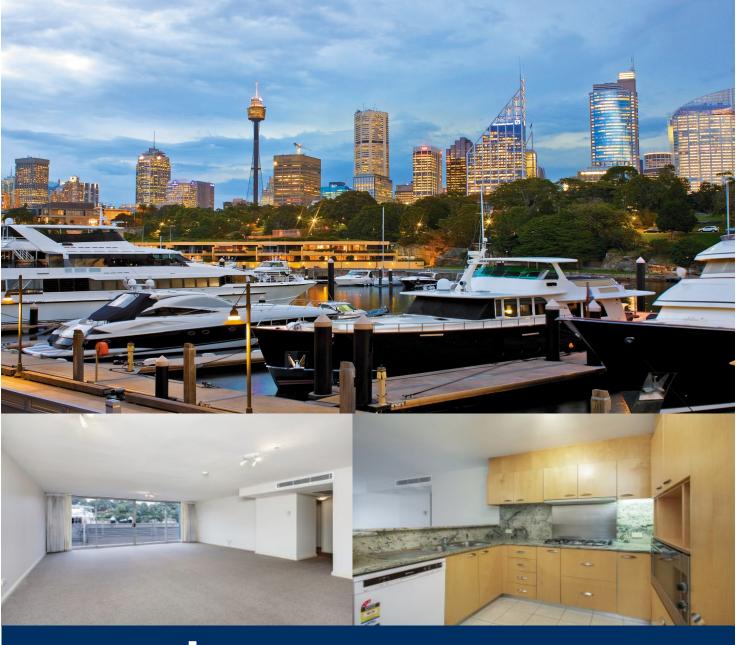

morton.

Woolloomooloo 121/6 Cowper Wharf Roadway

Beautiful waterfront three bedroom apartment breathtaking city and marina views. This is a great package offering a sun-drenched western aspect, great outdoor space and secure onsite parking. This apartment is ideally situated in the north western part of the 'Finger Wharf' giving it a wonderful view.

- Direct Wharf access from your deck
- Beautiful entertaining space on the water
- Main living space and main bedroom opens on to the deck
- Effortless indoor/outdoor living
- Large master bedroom with walk in robe and ensuite
- Modern spacious kitchen
- Reverse cycle air conditioning, internal laundry
- Secure onsite parking and 24hr onsite security
- Walk to Botanic Gardens, CBD and Potts Point