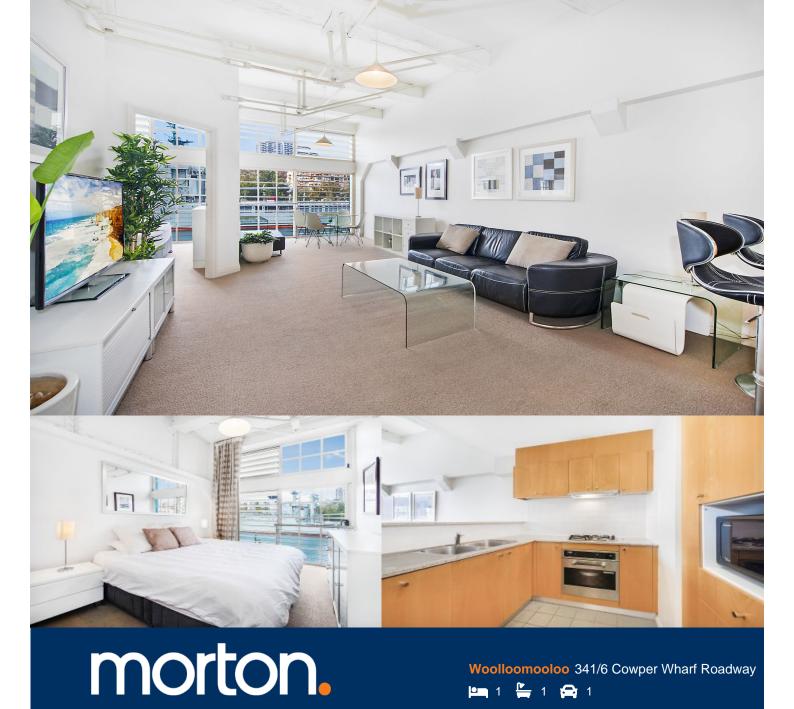

Positioned on the historic level three in the private residential section of the Woolloomooloo Finger Wharf with Eastern views towards Potts Point & Garden Island. This fully furnished one bedroom has high ceilings, the original Wharf's beams and the original braces which makes this one of the more unique places to live in Sydney.

- Combined lounge/dining area
- Kitchen with gas cooktop and dishwasher
- Bedroom with built-in robe
- Reverse cycle air conditioning
- Secured parking in Lincoln Crescent
- On-site 24 hour security
- Optional use of indoor heated pool & gym (membership required)