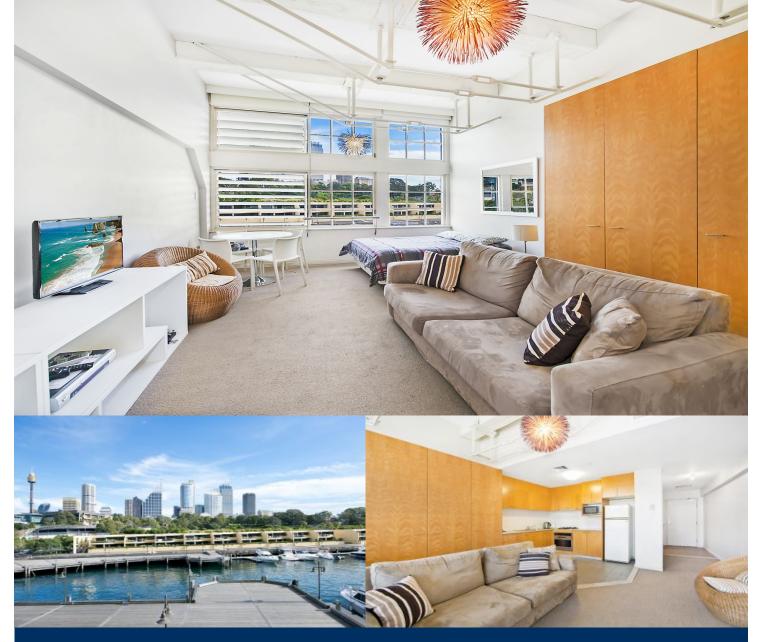

# morton.

Fully furnished studio apartment located on the Heritage level in the Woolloomooloo Finger Wharf. This studio is 45 square metres and includes an internal laundry with washing machine and dryer.

- Sunny outlook to the city skyline
- Quality furniture and fittings throughout
- High ceilings with original exposed timber beams
- Kitchen with dishwasher and gas cooktop
- Reverse cycle air conditioning
- On site 24 hour security

Woolloomooloo 358/6 Cowper Wharf Roadway