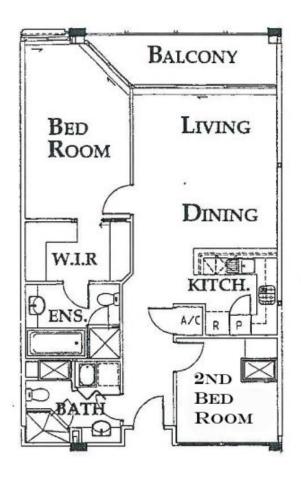

## morton.

Woolloomooloo 215/6 Cowper Wharf Roadway

Recently updated, this bright fully furnished two bedroom apartment on level two in the Woolloomooloo Finger Wharf is one not to miss.

One of the most unique developments in Sydney with many of the original features still intact. Water views towards the CBD and Royal Botanical Gardens.

- Large balcony with amazing views
- Walk in robe and ensuite off master bedroom
- Reverse cycle air conditioning
- Internal laundry with dryer
- Spacious modern kitchen with gas cooktop and dishwasher
- Car space can be rented separately at an extra cost