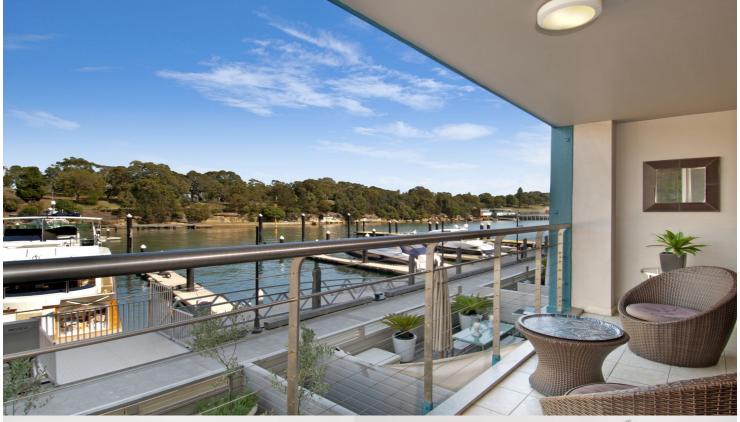

## morton.

Woolloomooloo 215/6 Cowper Wharf Roadway

Recently updated, this bright fully furnished two bedroom apartment on level two in the Woolloomooloo Finger Wharf is one not to miss.

One of the most unique developments in Sydney with many of the original features still intact. Water views towards the CBD and Royal Botanical Gardens.

- Large balcony with amazing views
- Walk in robe and ensuite off master bedroom
- Reverse cycle air conditioning
- Internal laundry with dryer
- Spacious modern kitchen with gas cooktop and dishwasher
- Car space can be rented separately at an extra cost